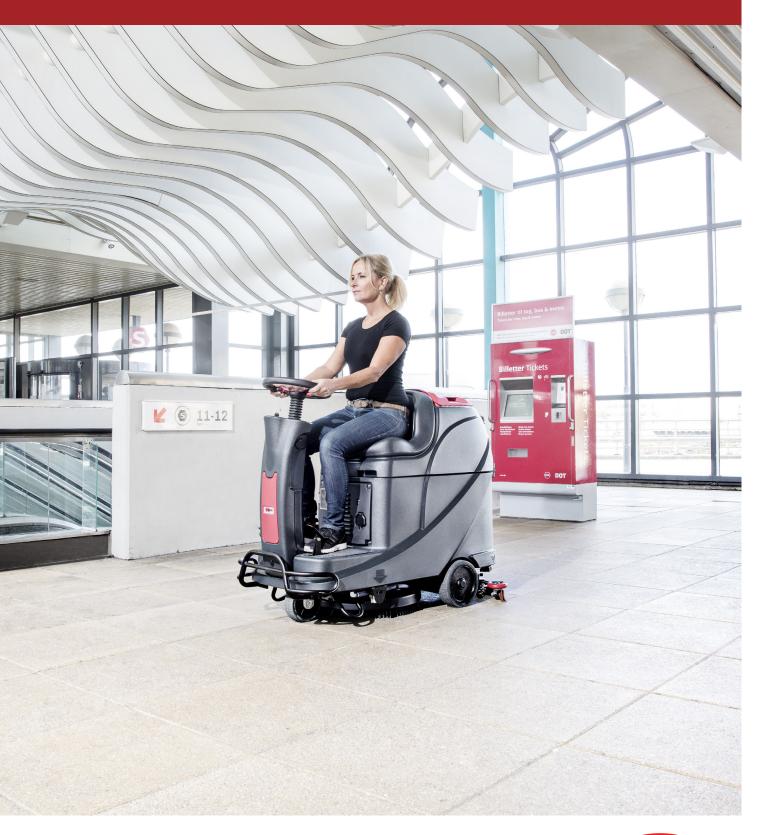

## Trouble free and comfortable cleaning

www.vipercleaning.com / hello@vipercleaning.com

The Viper AS530R is a productive mini ride-on scrubber dryer. With a battery and tank capacity to clean for hours, this machine is ready to take on even large areas of more than 5.000 m<sup>2</sup>. The machine is compact and easy for the operator to navigate.

The intuitive display with all major functions and battery status makes it easy to control the machine together with the large buttons, and the clear view of the water/detergent level indicator.

- On-board charger makes battery charging quick and easy
- Squeegee attachment on the recovery tank for easy transportation in elevators or passing doors
- · Low sound level 69 dB(A) for daytime cleaning
- Robust machine with front bumper, strong main frame and heavy-duty aluminum squeegee