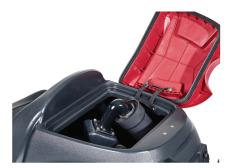

Large opening to the 73 liter recovery tank allows for easy cleaning

Water solution indicator with volume visible on the

USB-port for fast charging of tablets and cell phones