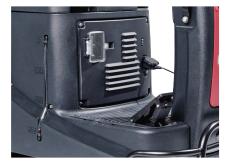

The intuitive display with all major functions and battery status makes it easy to control the machine together with the large buttons, and the clear view of the water/detergent level indicator.

- On-board charger makes battery charging quick and easy
- Squeegee attachment on the recovery tank for easy transportation in elevators or passing doors
- · Low sound level 69 dB(A) for daytime cleaning
- Robust machine with front bumper, strong main frame and heavy-duty aluminum squeegee