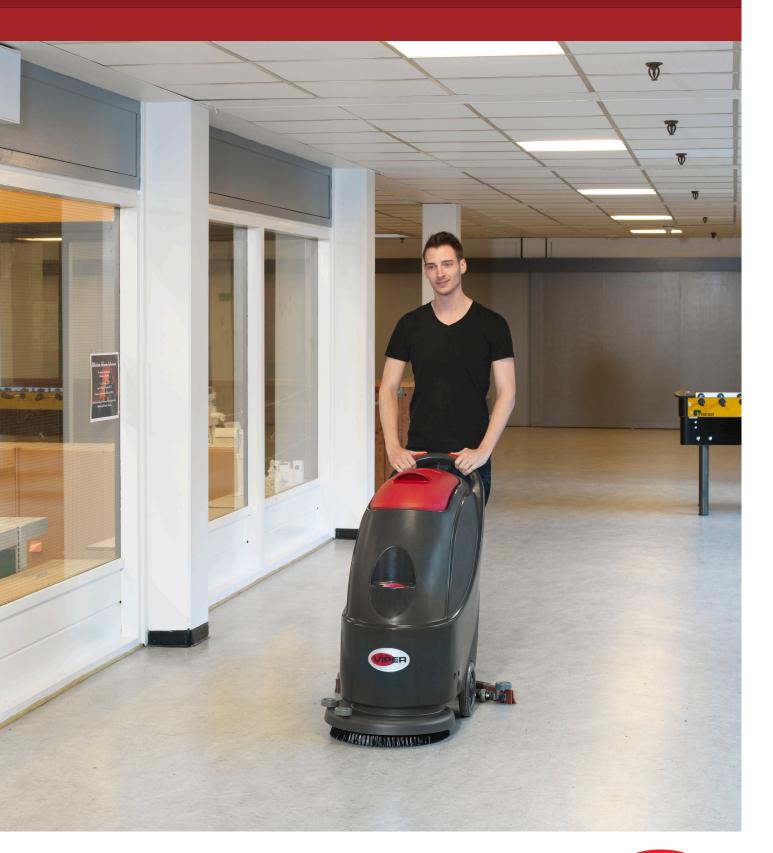

### www.vipercleaning.com / hello@vipercleaning.com

The Viper AS430/ 510 is a compact and highly maneuverable scrubber dryer that suits mid-sized application and heavy trafficked areas. With a productive tank size, integrated solution tank and a working width of 51 cm the machine provides effective cleaning for hours. Both machines are driven by brush traction available in both battery or cord but with two different cleaning paths.

Large and robust wheels making the machine easy to maneuver