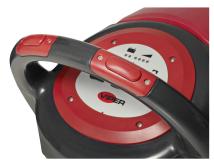

- Tank capacity for battery 40L and cord 50L
- · Intuitive dashboard
- · On-board charger
- · Safety switches built into the handle

Easy and convenient 2 pcs safety switches

Water level indicator with volume visible on tank