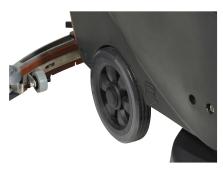

# Compact and powerful floor cleaning - scrubber dryer with great maneuverability



## Reliable, simple and powerful

### www.vipercleaning.com / hello@vipercleaning.com

The Viper AS430/ 510 is a compact and highly maneuverable scrubber dryer that suits mid-sized application and heavy trafficked areas. With a productive tank size, integrated solution tank and a working width of 51 cm the machine provides effective cleaning for hours. Both machines are driven by brush traction available in both battery or cord but with two different cleaning paths.

- Tank capacity for battery 40L and cord 50L
- · Intuitive dashboard
- · On-board charger
- · Safety switches built into the handle



Easy and convenient 2 pcs safety switches



Water level indicator with volume visible on tank



Large and robust wheels making the machine easy to maneuver

#### **Technical specifications**

| Description                   | AS430B        | AS430C        | AS510B        | AS510C        |
|-------------------------------|---------------|---------------|---------------|---------------|
| Solution/recovery tank (I)    | 40/40         | 50            | 40            | 50            |
| Sound pressure level (dB(A))  | 70            | 70            | 70            | 70            |
| Squeegee width (cm)           | 730           | 730           | 790           | 790           |
| Brush motor (W)               | 550           | 750           | 650           | 750           |
| Vacuum motor 2 stages (Watts) | 350           | 650           | 350           | 650           |
| Cable length (