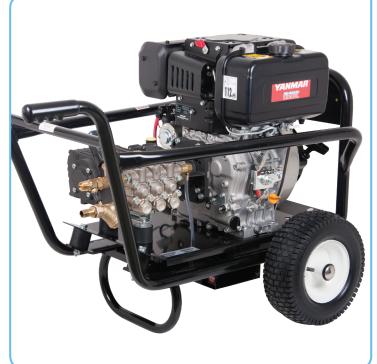

## Rapier

21 Lpm

170 Bar

2465 Psi

Diesel Yanmar

| Part No:          | RT21170DYE                                                    |
|-------------------|---------------------------------------------------------------|
| Pressure:         | 170 Bar - 2465 Psi                                            |
| Flow:             | 21 Lpm                                                        |
| Pump:             | Interpump 47 Series - WS202                                   |
| Pump drive:       | RS500 Gearbox drive - 1450 Rpm                                |
| Engine:           | Yanmar L100N with oil alert                                   |
| Starting:         | Electric start with battery                                   |
| Fuel capacity:    | 5.4 Litres                                                    |
| Pressure control: | Return to tank unloader valve with external chemical injector |
| Trolley:          | Powder coated steel heavy duty trolley - 13" wheels           |
| Dimensions:       | 1100L x 620W x 720H, (mm)                                     |
| Weight:           | 113 Kg                                                        |

## Part No. RT21170DYE

170

Bar

2465 Psi

The Rapier heavy duty diesel engine driven pressure washer has the power to tackle the toughest jobs in all sectors of indusrial, agricultural and commercial cleaning.