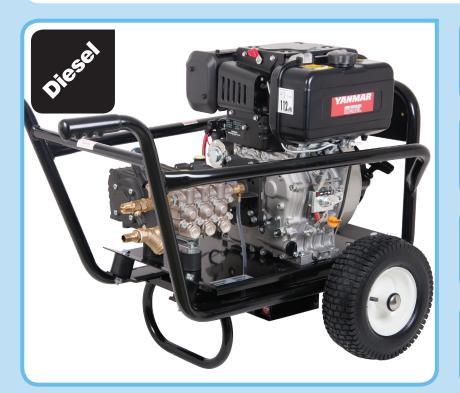

## Rapier

21 Lpm

170 Bar

2465 Psi

Diesel Yanmar

| Part No:          | RT21170DYE                                                    |
|-------------------|---------------------------------------------------------------|
| Pressure:         | 170 Bar - 2465 Psi                                            |
| Flow:             | 21 Lpm                                                        |
| Pump:             | Interpump 47 Series - WS202                                   |
| Pump drive:       | RS500 Gearbox drive - 1450 Rpm                                |
| Engine:           | Yanmar L100N with oil alert                                   |
| Starting:         | Electric start with battery                                   |
| Fuel capacity:    | 5.4 Litres                                                    |
| Pressure control: | Return to tank unloader valve with external chemical injector |
| Trolley:          | Powder coated steel heavy duty trolley - 13" wheels           |
| Dimensions:       | 1100L x 620W x 720H, (mm)                                     |
| Weight:           | 113 Kg                                                        |

## Part No. RT21170DYE

170

Bar

2465 Psi

The Rapier heavy duty diesel engine driven pressure washer has the power to tackle the toughest jobs in all sectors of indusrial, agricultural and commercial cleaning.