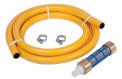

## **Accessories**

Lance Assembly

Part No: 200-1005-060

900mm straight lance with MV925 trigger & 15° 06 nozzle - M22 M inlet High Pressure Hose

Part No: HP2600KK

10m of 3/8" wire braided synthetic rubber hose -M22F x M22 F fittings Suction Hose

Part No: 209-1034

3m of extra flex PVC hose with 50 mesh weighted filter

**Chemical Hose** 

Part No: CHEMKIT

1.25m of clear PVC hose with weighted filter

Dealer Stamp

Call 01748 826 200