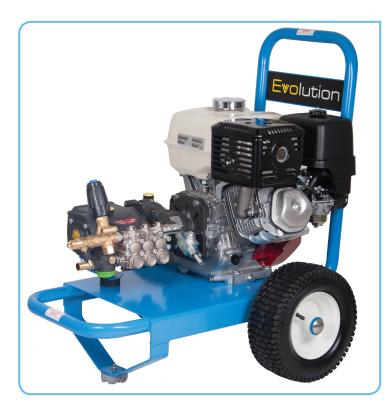

## Evolution

gearbox drive

21 Lpm

200 Bar

2900 Psi

Petrol Honda

| Part No:          | E2T21200PHR                                                   |
|-------------------|---------------------------------------------------------------|
| Pressure:         | 200 Bar - 2900 Psi                                            |
| Flow:             | 21 Lpm                                                        |
| Pump:             | Interpump 59 Series - E3B2121                                 |
| Pump drive:       | Interpump RS500 gearbox drive - 1450 Rpm                      |
| Engine:           | Honda GX390 with oil alert                                    |
| Starting:         | Manual recoil start                                           |
| Fuel capacity:    | 6.1 Litres                                                    |
| Pressure control: | Return to tank unloader valve with external chemical injector |
| Priming aid:      | Easy prime ball valve fitted to pump manifold                 |
| Trolley:          | Powder coated trolley - 13" wheels                            |
| Dimensions:       | 800L x 640W x 840H mm                                         |
| Weight:           | 64.5 Kg                                                       |

## Part No. E2T21200PHR

200 Bar 2900 Psi

The Evolution 2 petrol engine driven pressure washer is highly versatile & suitable for a wide range of heavy duty industrial and commercial cleaning applications.