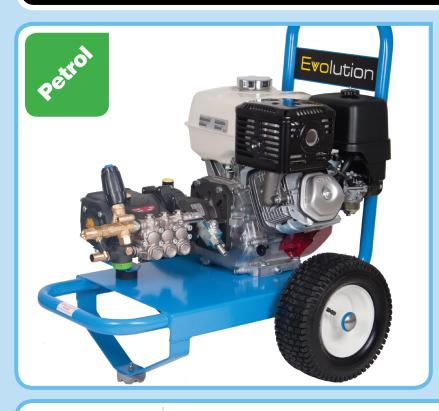

## Evolution

gearbox drive

21 Lpm

200 Bar

2900 Psi

Petrol Honda

| Part No:          | E2T21200PHR                                                   |
|-------------------|---------------------------------------------------------------|
| Pressure:         | 200 Bar - 2900 Psi                                            |
| Flow:             | 21 Lpm                                                        |
| Pump:             | Interpump 59 Series - E3B2121                                 |
| Pump drive:       | Interpump RS500 gearbox drive - 1450 Rpm                      |
| Engine:           | Honda GX390 with oil alert                                    |
| Starting:         | Manual recoil start                                           |
| Fuel capacity:    | 6.1 Litres                                                    |
| Pressure control: | Return to tank unloader valve with external chemical injector |
| Priming aid:      | Easy prime ball valve fitted to pump manifold                 |
| Trolley:          | Powder coated trolley - 13" wheels                            |
| Dimensions:       | 800L x 640W x 840H mm                                         |
| Weight:           | 64.5 Kg                                                       |

## Part No. E2T21200PHR

200 Bar 2900 Psi

The Evolution 2 petrol engine driven pressure washer is highly versatile & suitable for a wide range of heavy duty industrial and commercial cleaning applications.