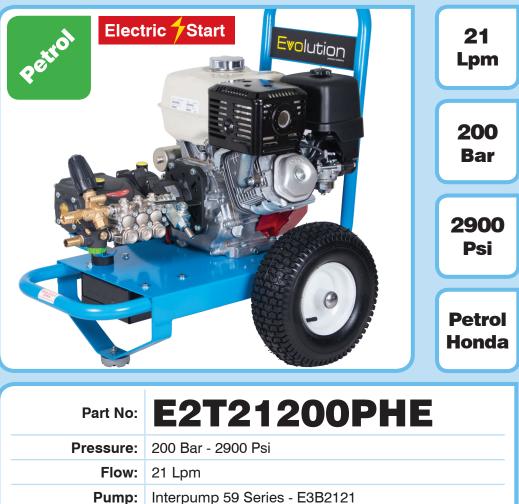

## Evolution<sup>2</sup> gearbox drive

| Flow:             | 21 Lpm                                                        |
|-------------------|---------------------------------------------------------------|
| Pump:             | Interpump 59 Series - E3B2121                                 |
| Pump drive:       | Interpump RS500 gearbox drive - 1450 Rpm                      |
| Engine:           | Honda GX390 with oil alert                                    |
| Starting:         | Electric start & recoil                                       |
| Fuel capacity:    | 6.1 Litres                                                    |
| Pressure control: | Return to tank unloader valve with external chemical injector |
| Priming aid:      | Easy prime ball valve fitted to pump manifold                 |
| Trolley:          | Powder coated trolley - 13" wheels                            |
| Dimensions:       | 800L x 640W x 840H mm                                         |
| Weight:           | 66.5 Kg                                                       |

## Part No. E2T21200PHE

2

The Evolution 2 petrol engine driven pressure washer is highly versatile & suitable for a wide range of heavy duty industrial and commercial cleaning applications.