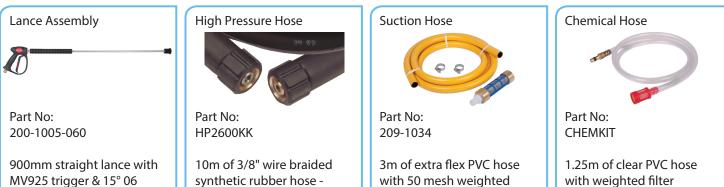

## Accessories

nozzle - M22 M inlet

filter

Dealer Stamp

M22F x M22 F fittings