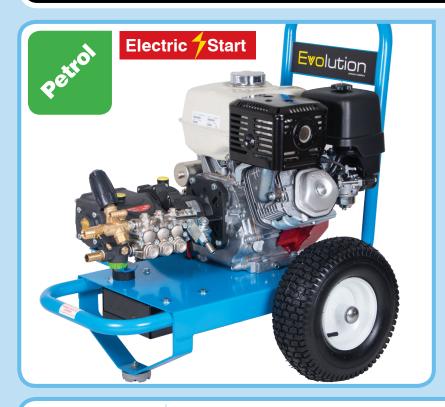

## Evolution

gearbox drive

15 Lpm

250 Bar

3626 Psi

**Petrol** Honda

| Part No:          | E2T15250PHE                                                   |
|-------------------|---------------------------------------------------------------|
| Pressure:         | 250 Bar - 3626 Psi                                            |
| Flow:             | 15 Lpm                                                        |
| Pump:             | Interpump 59 Series - E3B2515                                 |
| Pump drive:       | Interpump RS500 gearbox drive - 1450 Rpm                      |
| Engine:           | Honda GX390 with oil alert                                    |
| Starting:         | Electric start & recoil                                       |
| Fuel capacity:    | 6.1 Litres                                                    |
| Pressure control: | Return to tank unloader valve with external chemical injector |
| Priming aid:      | Easy prime ball valve fitted to pump manifold                 |
| Trolley:          | Powder coated trolley - 13" wheels                            |
| Dimensions:       | 800L x 640W x 840H mm                                         |
| Weight:           | 66.5 Kg                                                       |

## Part No. E2T15250PHE

250 Bar

3626 Psi

The Evolution 2 petrol engine driven pressure washer is highly versatile & suitable for a wide range of heavy duty industrial and commercial cleaning applications.