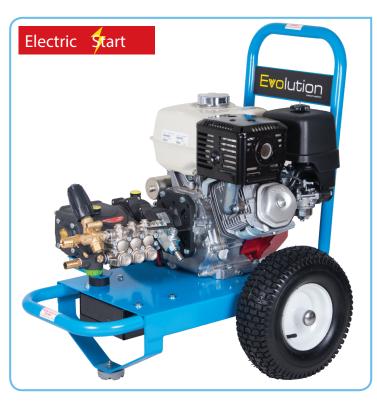

## Evolution

gearbox drive

15 Lpm

250 Bar

3626 Psi

**Petrol** Honda

| Part No:          | E2T15250PHE                                                   |
|-------------------|---------------------------------------------------------------|
| Pressure:         | 250 Bar - 3626 Psi                                            |
| Flow:             | 15 Lpm                                                        |
| Pump:             | Interpump 59 Series - E3B2515                                 |
| Pump drive:       | Interpump RS500 gearbox drive - 1450 Rpm                      |
| Engine:           | Honda GX390 with oil alert                                    |
| Starting:         | Electric start & recoil                                       |
| Fuel capacity:    | 6.1 Litres                                                    |
| Pressure control: | Return to tank unloader valve with external chemical injector |
| Priming aid:      | Easy prime ball valve fitted to pump manifold                 |
| Trolley:          | Powder coated trolley - 13" wheels                            |
| Dimensions:       | 800L x 640W x 840H mm                                         |
| Weight:           | 66.5 Kg                                                       |

## Part No. E2T15250PHE

250 Bar

3626 Psi

The Evolution 2 petrol engine driven pressure washer is highly versatile & suitable for a wide range of heavy duty industrial and commercial cleaning applications.