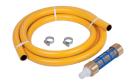

## Accessories

Lance Assembly

Part No: 200-1005-045

900mm straight lance with MV925 trigger & 15° 045 nozzle - M22 M inlet High Pressure Hose

Part No: HP2600KK

10m of 3/8" wire braided synthetic rubber hose -M22F x M22 F fittings Suction Hose