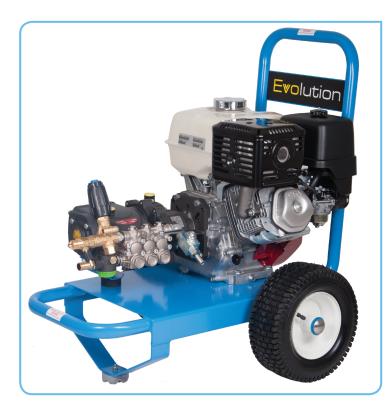

## Evolution

gearbox drive

15 Lpm

200 Bar

2900 Psi

Petrol Honda

| Part No:          | E2T15200PHR                                                   |
|-------------------|---------------------------------------------------------------|
| Pressure:         | 200 Bar - 2900 Psi                                            |
| Flow:             | 15 Lpm                                                        |
| Pump:             | Interpump 59 Series - E3B2515                                 |
| Pump drive:       | Interpump RS500 gearbox drive - 1450 Rpm                      |
| Engine:           | Honda GX340 with oil alert                                    |
| Starting:         | Manual recoil start                                           |
| Fuel capacity:    | 6.1 Litres                                                    |
| Pressure control: | Return to tank unloader valve with external chemical injector |
| Priming aid:      | Easy prime ball valve fitted to pump manifold                 |
| Trolley:          | Powder coated trolley - 13" wheels                            |
| Dimensions:       | 800L x 640W x 840H mm                                         |
| Weight:           | 64.5 Kg                                                       |

## Part No. E2T15200PHR

200 Bar 2900 Psi

The Evolution 2 petrol engine driven pressure washer is highly versatile & suitable for a wide range of heavy duty industrial and commercial cleaning applications.