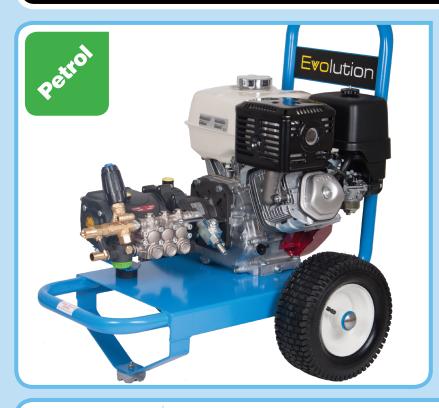

## Evolution

gearbox drive

15 Lpm

200 Bar

2900 Psi

Petrol Honda

| Part No:          | E2T15200PHR                                                   |
|-------------------|---------------------------------------------------------------|
| Pressure:         | 200 Bar - 2900 Psi                                            |
| Flow:             | 15 Lpm                                                        |
| Pump:             | Interpump 59 Series - E3B2515                                 |
| Pump drive:       | Interpump RS500 gearbox drive - 1450 Rpm                      |
| Engine:           | Honda GX340 with oil alert                                    |
| Starting:         | Manual recoil start                                           |
| Fuel capacity:    | 6.1 Litres                                                    |
| Pressure control: | Return to tank unloader valve with external chemical injector |
| Priming aid:      | Easy prime ball valve fitted to pump manifold                 |
| Trolley:          | Powder coated trolley - 13" wheels                            |
| Dimensions:       | 800L x 640W x 840H mm                                         |
| Weight:           | 64.5 Kg                                                       |

## Part No. E2T15200PHR

200 Bar 2900 Psi

The Evolution 2 petrol engine driven pressure washer is highly versatile & suitable for a wide range of heavy duty industrial and commercial cleaning applications.