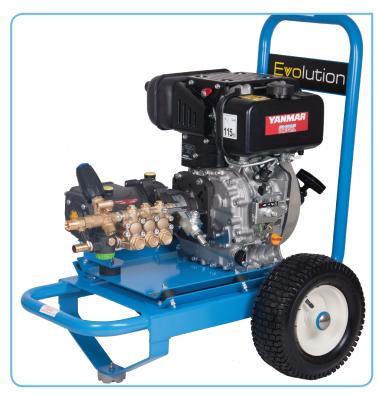

## Part No. E2T15150DYR

Manufactured using quality components and offering great value for money the Evolution 1 diesel engine driven pressure washer has the power to tackle the toughest of cleaning jobs

2

A world leading Interpump direct drive pump powered by a robust Yanmar L70N diesel engine ensures the Evolution 1 has a long & trouble free life.