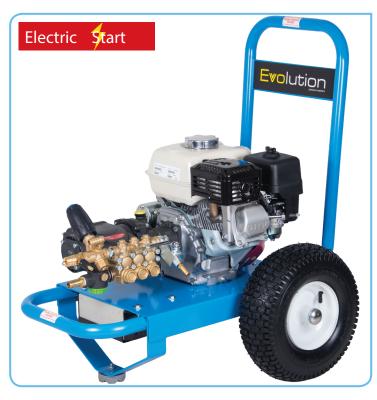

## Evolution

gearbox drive

14 Lpm

150 Bar

2175 Psi

Petrol Honda

| Part No:          | E2T14150PHE                                                                |
|-------------------|----------------------------------------------------------------------------|
| Pressure:         | 150 Bar - 2175 Psi                                                         |
| Flow:             | 14 Lpm                                                                     |
| Pump:             | Interpump E2B2014M                                                         |
| Pump drive:       | Interpump RS99 gearbox                                                     |
| Engine:           | Honda GX200 with oil alert                                                 |
| Starting:         | Electric start & recoil                                                    |
| Fuel capacity:    | 3.1 Litres                                                                 |
| Pressure control: | Unloader valve with return to tank bypass & low pressure chemical injector |
| Priming aid:      | Easy prime valve fitted to pump manifold                                   |
| Trolley:          | Powder coated steel - pneumatic tyres                                      |
| Dimensions:       | 800L x 640W x 840H mm                                                      |
| Weight:           | 42 Kg                                                                      |

## Part No. E2T14150PHE

150 Bar 2175 Psi

The Evolution 2 petrol engine driven pressure washer is highly versatile & suitable for a wide range of heavy duty industrial and commercial cleaning applications.