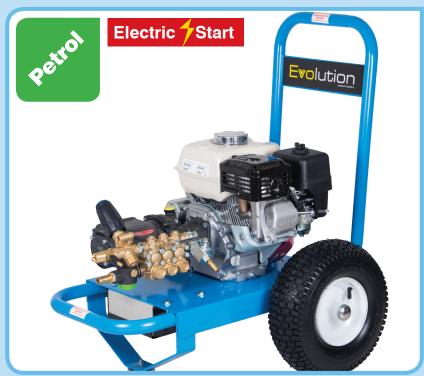

## Evolution

gearbox drive

14 Lpm

150 Bar

2175 Psi

Petrol Honda

| Part No:          | E2T14150PHE                                                                |
|-------------------|----------------------------------------------------------------------------|
| Pressure:         | 150 Bar - 2175 Psi                                                         |
| Flow:             | 14 Lpm                                                                     |
| Pump:             | Interpump E2B2014M                                                         |
| Pump drive:       | Interpump RS99 gearbox                                                     |
| Engine:           | Honda GX200 with oil alert                                                 |
| Starting:         | Electric start & recoil                                                    |
| Fuel capacity:    | 3.1 Litres                                                                 |
| Pressure control: | Unloader valve with return to tank bypass & low pressure chemical injector |
| Priming aid:      | Easy prime valve fitted to pump manifold                                   |
| Trolley:          | Powder coated steel - pneumatic tyres                                      |
| Dimensions:       | 800L x 640W x 840H mm                                                      |
| Weight:           | 42 Kg                                                                      |

## Part No. E2T14150PHE

150 Bar 2175 Psi

The Evolution 2 petrol engine driven pressure washer is highly versatile & suitable for a wide range of heavy duty industrial and commercial cleaning applications.