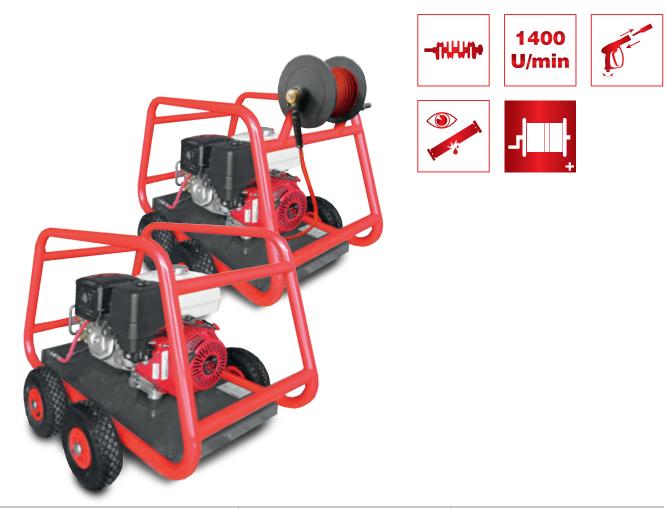

### **EHRLE** attributes

High pressure cleaner characteristics

Triplex-Piston-Pump Ceramic pump plunger, Stainless Steel pump valves and brass pump-head for long durability.

TSS-System with pump off delay During breaks longer than 90 seconds, the unit switches automatically to stand-by position. After opening the trigger-gun again, the unit is immediately ready for operation. The durability of the High-Pres sure Pump is also higher.

High-Pressure Chemical with Dosing-Valve Any cleaning-detergents can be applied during high-pressure stage by opening the Dosing-Valve. The High-Pressure Pump will absorb detergents together with water and pressurize it.

Information on recommended daily time of use.

Water-Break Tank for Separation No additional check unit Valve necessary -Machines conforms to Water-Board Re gulations. 30% increased Cleaning-Power due to no Chemical-Injector. Water-Break Tank help to protects pump from water starvation.

Patent Wheel-Brake (requirement by Law) with large rubberwheels - no small castors.

(Optional)

This professional Hose-Reel with stainless steel shaft is equipped with a folding handle doubling as a reel-brake. Up to 40m of High-Pressure Hose on the hose-re el ensure a wide action radius and easy storage.

#### 1400 U/min

All EHRLE High-Pressure Cleaners are equipped with slow-running, air-cooled and 4-pole electric Motors.

Total Switch off after 20min In case the Unit is not used in the stand-by mode for more than 20min it will switch off itself. The Unit can be re-started at the On/Off Switch for normal operation.

Leckage Recognition In the event of leaking parts in the High-Pressure Cleaner, or any Gun or Hose leaking, the Unit shuts itself down.

**Optical Flame-Monitor** on all High-Pressure Cleaners of Series ETRONIC II and static Units in order to comply with legal requirements.

The quick-coupling system by using the EHRLE QC315 quick-coupling system Accessories, Guns, Lances and Nozzles can be changed without the use of Tools. The EHRLE QC315 Guns incorpo rate an anti-twist Swivel for Hoses.