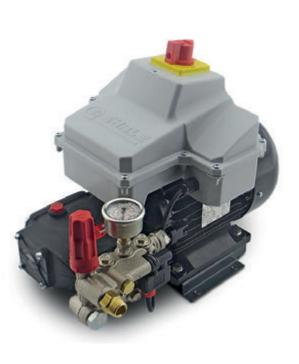

### **EHRLE** attributes

High pressure cleaner characteristics

Triplex-Piston-Pump Ceramic pump plunger, Stainless Steel pump valves and brass pump-head for long durability.

TSS-System with pump off delay During breaks longer than 90 seconds, the unit switches automatically to stand-by position. After opening the trigger-gun again, the unit is immediately ready for operation. The durability of the High-Pres sure Pump is also higher.

#### 1400 U/min

All EHRLE High-Pressure Cleaners are equipped with slow-running, air-cooled and 4-pole electric Motors.

Total Switch off after 20min In case the Unit is not used in the stand-by mode for more than 20min it will switch off itself. The Unit can be re-started at the On/Off Switch for normal operation.

Leckage Recognition In the event of leaking parts in the High-Pressure Cleaner, or any Gun or Hose leaking, the Unit shuts itself down.

**Optical Flame-Monitor** on all High-Pressure Cleaners of Series ETRONIC II and static Units in order to comply with legal requirements.