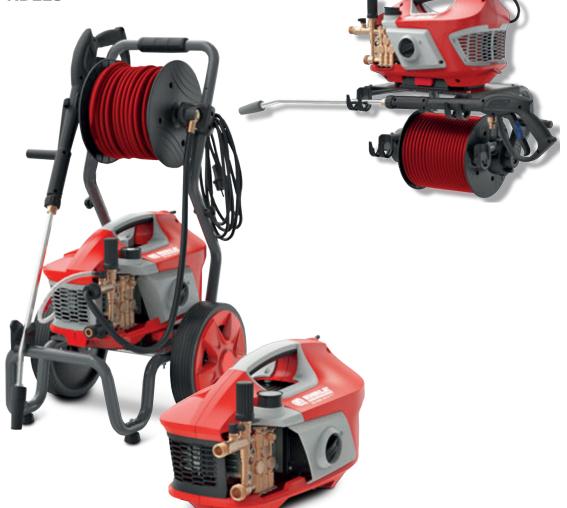

Patent Wheel-Brake (requirement by Law) with large rubberwheels - no small castors.

(Optional)

This professional Hose-Reel with stainless steel shaft is equipped with a folding handle doubling as a reel-brake. Up to 40m of High-Pressure Hose on the hose-re el ensure a wide action radius and easy storage.

## High pressure cleaner Cold water, mobile/ stationary - series 1x1

| Туре                      |                                                    | KD223-Standard                                                                                                                                                                                                                                        |
|---------------------------|----------------------------------------------------|-------------------------------------------------------------------------------------------------------------------------------------------------------------------------------------------------------------------------------------------------------|
| Voltage                   | 1/ 230V / 50Hz                                     | 10m HP-Hose DN06 - 250bar                                                                                                                                                                                                                             |
| Operating pressure        | 30-120bar/ 3-12MPa                                 | <ul> <li>Trigger-Gun with swivel</li> </ul>                                                                                                                                                                                                           |
| Max. pressure             | 140bar/ 14MPa                                      | <ul> <li>Spray-Lance 900mm c/w Adjustable nozzle</li> <li>Stainless-Steel Jet-Nozzle 25°</li> </ul>                                                                                                                                                   |
| Discharge capacity        | 200 - 500l/h                                       | <ul> <li>Detergent-Supply c/w Low-Pressure Injector and metering-valve</li> </ul>                                                                                                                                                                     |
| Nozzle size               | 034                                                |                                                                                                                                                                                                                                                       |
| Max. Inlet temperature    | 45°C                                               |                                                                                                                                                                                                                                                       |
| Pump speed                | 2800rpm                                            |                                                                                                                                                                                                                                                       |
| Connected load            | 2,5kW / 10,0A                                      |                                                                                                                                                                                                                                                       |
| Electrical protection     | 16A slow-blowing                                   |                                                                                                                                                                                                                                                       |
| Weight net / with package | ge                                                 | 16,8 kg / 21 kg                                                                                                                                                                                                                                       |
| Dimensions of product / v | vith package (LxWxH)                               | 460 x 280 x 260 mm / 500 x 300 x 420 mm                                                                                                                                                                                                               |
| mance ceramic piston, St  | tainless-Steel valves, S<br>bedestal, rubber-coate | ce-cover made of ABS, Triplex-Piston pump with brass pump head, High-Perfor-<br>tart-Stop system, Unloader Safety-Valve c/w infinitely variable pressure and quan-<br>ed with bayonet quick-change device for wall brackets and trolly, Rotary On-Off |
| Art. No.                  |                                                    | 101223                                                                                                                                                                                                                                                |

# High pressure cleaner Cold water, mobile - series 1x1

| Туре                                         |                                                    | KD323-Standard                                                                                                                                                                                                                                       |
|----------------------------------------------|----------------------------------------------------|------------------------------------------------------------------------------------------------------------------------------------------------------------------------------------------------------------------------------------------------------|
| Voltage                                      | 1/ 230V / 50Hz                                     | 10m HP-Hose DN06 - 250bar                                                                                                                                                                                                                            |
| Operating pressure                           | 30-120bar/ 3-12MPa                                 | Trigger-Gun with swivel                                                                                                                                                                                                                              |
| Max. pressure                                | 140bar/ 14MPa                                      | <ul> <li>Spray-Lance 900mm c/w Adjustable nozzle</li> <li>Stainless-Steel Jet-Nozzle 25°</li> </ul>                                                                                                                                                  |
| Discharge capacity                           | 250 - 600l/h                                       | <ul> <li>Detergent-Supply c/w Low-Pressure Injector and metering-valve</li> </ul>                                                                                                                                                                    |
| Nozzle size                                  | 045                                                |                                                                                                                                                                                                                                                      |
| Max. Inlet temperature                       | 45°C                                               |                                                                                                                                                                                                                                                      |
| Pump speed                                   | 2800rpm                                            |                                                                                                                                                                                                                                                      |
| Connected load                               | 2,9kW / 12,5A                                      |                                                                                                                                                                                                                                                      |
| Electrical protection                        | 16A slow-blowing                                   |                                                                                                                                                                                                                                                      |
| Weight net / with package                    |                                                    | 18,6 kg / 22,6 kg                                                                                                                                                                                                                                    |
| Dimensions of product / with package (LxWxH) |                                                    | 460 x 280 x 260 mm / 500 x 300 x 420 mm                                                                                                                                                                                                              |
| mance ceramic piston, St                     | tainless-Steel valves, S<br>bedestal, rubber-coate | ce-cover made of ABS, Triplex-Piston pump with brass pump head, High-Perfor-<br>tart-Stop system, Unloader Safety-Valve c/w infinitely variable pressure and quan-<br>d with bayonet quick-change device for wall brackets and trolly, Rotary On-Off |
| Art. No.                                     |                                                    | 101323                                                                                                                                                                                                                                               |

## High pressure cleaner Cold water, mobile - series 2x2

| Туре                                                                                                                                                                   |                                                                                                                                     | KD523-Standard                                                                                                                                                                                                                                                                         | KD523-Premium                                                                                                                                                                                                                                                                                             |
|------------------------------------------------------------------------------------------------------------------------------------------------------------------------|-------------------------------------------------------------------------------------------------------------------------------------|----------------------------------------------------------------------------------------------------------------------------------------------------------------------------------------------------------------------------------------------------------------------------------------|-----------------------------------------------------------------------------------------------------------------------------------------------------------------------------------------------------------------------------------------------------------------------------------------------------------|
| Voltage<br>Operating pressure<br>Max. pressure<br>Discharge capacity<br>Nozzle size<br>Max. Inlet temperature<br>Pump speed<br>Connected load<br>Electrical protection | 1/ 230V/ 50Hz<br>30 -130bar/ 3-13MPa<br>150bar/ 15MPa<br>300 - 600l/h<br>040<br>45°C<br>1400rpm<br>2,6kW / 9,0A<br>16A slow-blowing | <ul> <li>10m HP-Hose DN06 - 250bar</li> <li>Trigger-Gun with swivel</li> <li>Spray-Lance 900mm c/w Vario-<br/>Nozzle</li> <li>Stainless-Steel Jet-Nozzle 25°</li> <li>2l Cleaning-Detergent tank</li> <li>Detergent-Supply c/w Low-Pressure<br/>Injector and metering-valve</li> </ul> | <ul> <li>Hose-Reel</li> <li>15m HP-Hose DN08 - 250bar</li> <li>Trigger-Gun with swivel</li> <li>Spray-Lance 900mm c/w Vario-<br/>Nozzle</li> <li>Stainless-Steel Jet-Nozzle 25°</li> <li>2l Cleaning-Detergent tank</li> <li>Detergent-Supply c/w Low-Pressure<br/>Injector and metering-valve</li> </ul> |
| Weight net / with package                                                                                                                                              | ge                                                                                                                                  | 34 kg / 38 kg                                                                                                                                                                                                                                                                          | 36 kg / 40 kg                                                                                                                                                                                                                                                                                             |
| Dimensions device / with package (LxWxH)                                                                                                                               |                                                                                                                                     | 380 x 380 x 900 mm/ 800 x 400 x 580 mm                                                                                                                                                                                                                                                 | 390 x 380 x 900 mm/ 800 x 400 x 580 mm                                                                                                                                                                                                                                                                    |
| formance ceramic piston                                                                                                                                                | , Stainless-Steel valve                                                                                                             | ce-cover made of ABS, Triplex-Piston pum<br>s, Start-Stop system, Unloader Safety-Valv<br>er support, Storage possibility for all acce                                                                                                                                                 | e c/w infinitely variable pressure and                                                                                                                                                                                                                                                                    |
| Art. No.                                                                                                                                                               |                                                                                                                                     | 202523                                                                                                                                                                                                                                                                                 | 212523                                                                                                                                                                                                                                                                                                    |