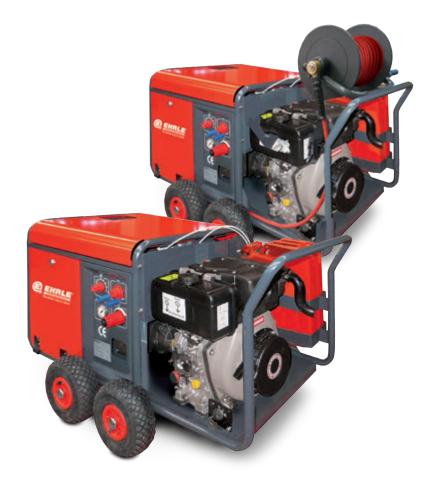

Patent Wheel-Brake (requirement by Law) with large rubberwheels - no small castors.

(Optional)

This professional Hose-Reel with stainless steel shaft is equipped with a folding handle doubling as a reel-brake. Up to 40m of High-Pressure Hose on the hose-re el ensure a wide action radius and easy storage.