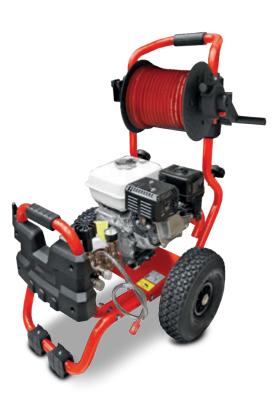

|

device-chassis for food industry, stainless steel, impact-resistant device-cover made of ABS, triplex-piston pump with chrome, nickel plated pump head (hot water resistant), high-performance ceramic piston, stainless-steel valves, leakage-return, start-stop system with switch-off delay, total-switch-off after 20min, unloader safety-valve c/w Infinitely variable pressure and quantity regulation, 4 large rubber wheels for rough terrain, with a patented wheel brake 2-way, storage possibility for all accessories, robust rotary on-off switch, 7,5m connection cable, removable ergonomic drawbar stainless steel



#### High pressure cleaner Cold water, mobile, petrol operated - series KDB KDB940





| Туре                      |                                                             | KDB940-Standard                                                                                                                                                                                                                                                 |  |
|---------------------------|-------------------------------------------------------------|-----------------------------------------------------------------------------------------------------------------------------------------------------------------------------------------------------------------------------------------------------------------|--|
| Engine                    | Gasoline                                                    |