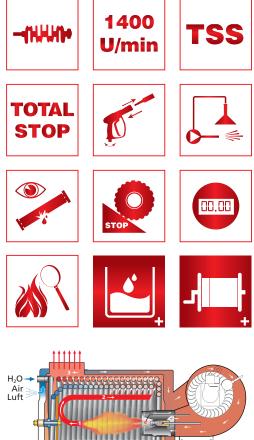

### **EHRLE** attributes

High pressure cleaner characteristics

Triplex-Piston-Pump Ceramic pump plunger, Stainless Steel pump valves and brass pump-head for long durability.

TSS-System with pump off delay During breaks longer than 90 seconds, the unit switches automatically to stand-by position. After opening the trigger-gun again, the unit is immediately ready for operation. The durability of the High-Pres sure Pump is also higher.

High-Pressure Chemical with Dosing-Valve Any cleaning-detergents can be applied during high-pressure stage by opening the Dosing-Valve. The High-Pressure Pump will absorb detergents together with water and pressurize it.

Information on recommended daily time of use.

Water-Break Tank for Separation No additional check unit Valve necessary -Machines conforms to Water-Board Re gulations. 30% increased Cleaning-Power due to no Chemical-Injector. Water-Break Tank help to protects pump from water starvation.

Patent Wheel-Brake (requirement by Law) with large rubberwheels - no small castors.

(Optional)

This professional Hose-Reel with stainless steel shaft is equipped with a folding handle doubling as a reel-brake. Up to 40m of High-Pressure Hose on the hose-re el ensure a wide action radius and easy storage.

#### EHRLE horizontal-heatcoil

with 3-pass System. Highest Efficiency – with environmentally fri endly low Emmissions! No additional insulation required - cold air is used to cool the Boiler. Separate Burner-Motor for professional use, ensures increased reliabilty.

#### 1400 U/min

All EHRLE High-Pressure Cleaners are equipped with slow-running, air-cooled and 4-pole electric Motors.

Total Switch off after 20min In case the Unit is not used in the stand-by mode for more than 20min it will switch off itself. The Unit can be re-started at the On/Off Switch for normal operation.

Leckage Recognition In the event of leaking parts in the High-Pressure Cleaner, or any Gun or Hose leaking, the Unit shuts itself down.

**Optical Flame-Monitor** on all High-Pressure Cleaners of Series ETRONIC II and static Units in order to comply with legal requirements.