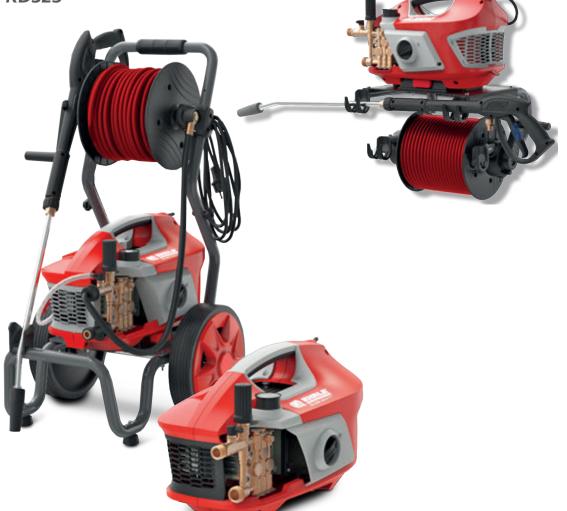

## High pressure cleaner Cold water, mobile - series 2x2

| Туре                                                                                                                                                                   |                                                                                                                                     | KD523-Standard                                                                                                                                                                                                                                                                         | KD523-Premium                                                                                                                                                                                                                                                                                             |
|------------------------------------------------------------------------------------------------------------------------------------------------------------------------|-------------------------------------------------------------------------------------------------------------------------------------|----------------------------------------------------------------------------------------------------------------------------------------------------------------------------------------------------------------------------------------------------------------------------------------|-----------------------------------------------------------------------------------------------------------------------------------------------------------------------------------------------------------------------------------------------------------------------------------------------------------|
| Voltage<br>Operating pressure<br>Max. pressure<br>Discharge capacity<br>Nozzle size<br>Max. Inlet temperature<br>Pump speed<br>Connected load<br>Electrical protection | 1/ 230V/ 50Hz<br>30 -130bar/ 3-13MPa<br>150bar/ 15MPa<br>300 - 600l/h<br>040<br>45°C<br>1400rpm<br>2,6kW / 9,0A<br>16A slow-blowing | <ul> <li>10m HP-Hose DN06 - 250bar</li> <li>Trigger-Gun with swivel</li> <li>Spray-Lance 900mm c/w Vario-<br/>Nozzle</li> <li>Stainless-Steel Jet-Nozzle 25°</li> <li>2l Cleaning-Detergent tank</li> <li>Detergent-Supply c/w Low-Pressure<br/>Injector and metering-valve</li> </ul> | <ul> <li>Hose-Reel</li> <li>15m HP-Hose DN08 - 250bar</li> <li>Trigger-Gun with swivel</li> <li>Spray-Lance 900mm c/w Vario-<br/>Nozzle</li> <li>Stainless-Steel Jet-Nozzle 25°</li> <li>2l Cleaning-Detergent tank</li> <li>Detergent-Supply c/w Low-Pressure<br/>Injector and metering-valve</li> </ul> |
| Weight net / with package                                                                                                                                              | ge                                                                                                                                  | 34 kg / 38 kg                                                                                                                                                                                                                                                                          | 36 kg / 40 kg                                                                                                                                                                                                                                                                                             |
| Dimensions device / with package (LxWxH)                                                                                                                               |                                                                                                                                     | 380 x 380 x 900 mm/ 800 x 400 x 580 mm                                                                                                                                                                                                                                                 | 390 x 380 x 900 mm/ 800 x 400 x 580 mm                                                                                                                                                                                                                                                                    |
| formance ceramic piston                                                                                                                                                | , Stainless-Steel valve                                                                                                             | ce-cover made of ABS, Triplex-Piston pum<br>s, Start-Stop system, Unloader Safety-Valv<br>er support, Storage possibility for all acce                                                                                                                                                 | e c/w infinitely variable pressure and                                                                                                                                                                                                                                                                    |
| Art. No.                                                                                                                                                               |                                                                                                                                     | 202523                                                                                                                                                                                                                                                                                 | 212523                                                                                                                                                                                                                                                                                                    |