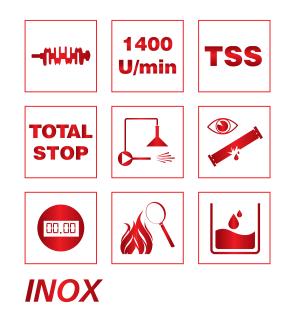

### **EHRLE** attributes

High pressure cleaner characteristics

Triplex-Piston-Pump Ceramic pump plunger, Stainless Steel pump valves and brass pump-head for long durability.

TSS-System with pump off delay During breaks longer than 90 seconds, the unit switches automatically to stand-by position. After opening the trigger-gun again, the unit is immediately ready for operation. The durability of the High-Pres sure Pump is also higher.

#### 1400 U/min

All EHRLE High-Pressure Cleaners are equipped with slow-running, air-cooled and 4-pole electric Motors.

Total Switch off after 20min In case the Unit is not used in the stand-by mode for more than 20min it will switch off itself. The Unit can be re-started at the On/Off Switch for normal operation.

Leckage Recognition In the event of leaking parts in the High-Pressure Cleaner, or any Gun or Hose leaking, the Unit shuts itself down.

**Optical Flame-Monitor** on all High-Pressure Cleaners of Series ETRONIC II and static Units in order to comply with legal requirements.