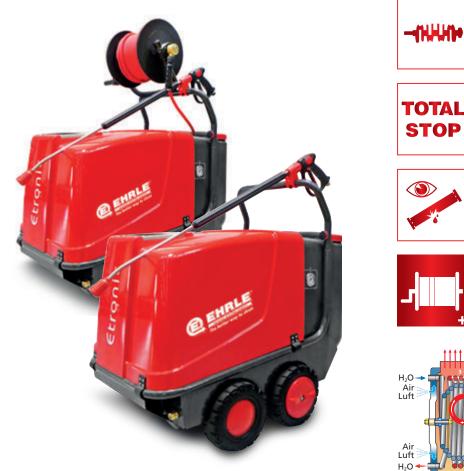

#### EHRLE horizontal-heatcoil

with 3-pass System. Highest Efficiency – with environmentally fri endly low Emmissions! No additional insulation required - cold air is used to cool the Boiler. Separate Burner-Motor for professional use, ensures increased reliabilty.

Leckage Recognition In the event of leaking parts in the High-Pressure Cleaner, or any Gun or Hose leaking, the Unit shuts itself down.

**Optical Flame-Monitor** on all High-Pressure Cleaners of Series ETRONIC II and static Units in order to comply with legal requirements.