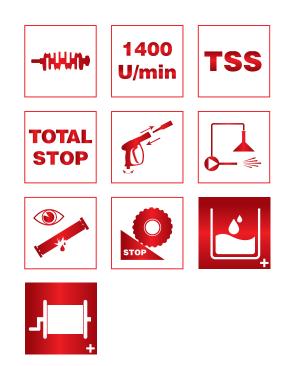

### **EHRLE** attributes

High pressure cleaner characteristics

Triplex-Piston-Pump Ceramic pump plunger, Stainless Steel pump valves and brass pump-head for long durability.

TSS-System with pump off delay During breaks longer than 90 seconds, the unit switches automatically to stand-by position. After opening the trigger-gun again, the unit is immediately ready for operation. The durability of the High-Pres sure Pump is also higher.

#### 1400 U/min

All EHRLE High-Pressure Cleaners are equipped with slow-running, air-cooled and 4-pole electric Motors.

Total Switch off after 20min In case the Unit is not used in the stand-by mode for more than 20min it will switch off itself. The Unit can be re-started at the On/Off Switch for normal operation.

Leckage Recognition In the event of leaking parts in the High-Pressure Cleaner, or any Gun or Hose leaking, the Unit shuts itself down.

**Optical Flame-Monitor** on all High-Pressure Cleaners of Series ETRONIC II and static Units in order to comply with legal requirements.

The quick-coupling system by using the EHRLE QC315 quick-coupling system Accessories, Guns, Lances and Nozzles can be changed without the use of Tools. The EHRLE QC315 Guns incorpo rate an anti-twist Swivel for Hoses.

Information on recommended daily time of use.

Water-Break Tank for Separation No additional check unit Valve necessary -Machines conforms to Water-Board Re gulations. 30% increased Cleaning-Power due to no Chemical-Injector. Water-Break Tank help to protects pump from water starvation.

Patent Wheel-Brake (requirement by Law) with large rubberwheels - no small castors.

(Optional)

This professional Hose-Reel with stainless steel shaft is equipped with a folding handle doubling as a reel-brake. Up to 40m of High-Pressure Hose on the hose-re el ensure a wide action radius and easy storage.