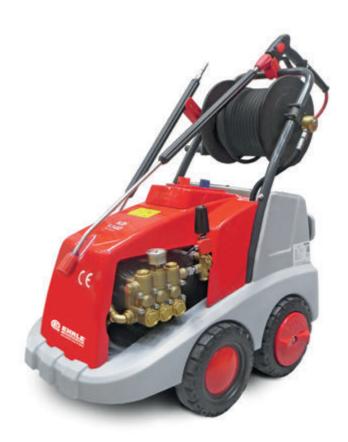

## High pressure cleaner Cold water, mobile/ stationary - series 1x1

| Туре                      |                                                    | KD223-Standard                                                                                                                                                                                                                                        |
|---------------------------|----------------------------------------------------|-------------------------------------------------------------------------------------------------------------------------------------------------------------------------------------------------------------------------------------------------------|
| Voltage                   | 1/ 230V / 50Hz                                     | 10m HP-Hose DN06 - 250bar                                                                                                                                                                                                                             |
| Operating pressure        | 30-120bar/ 3-12MPa                                 | <ul> <li>Trigger-Gun with swivel</li> </ul>                                                                                                                                                                                                           |
| Max. pressure             | 140bar/ 14MPa                                      | <ul> <li>Spray-Lance 900mm c/w Adjustable nozzle</li> <li>Stainless-Steel Jet-Nozzle 25°</li> </ul>                                                                                                                                                   |
| Discharge capacity        | 200 - 500l/h                                       | <ul> <li>Detergent-Supply c/w Low-Pressure Injector and metering-valve</li> </ul>                                                                                                                                                                     |
| Nozzle size               | 034                                                |                                                                                                                                                                                                                                                       |
| Max. Inlet temperature    | 45°C                                               |                                                                                                                                                                                                                                                       |
| Pump speed                | 2800rpm                                            |                                                                                                                                                                                                                                                       |
| Connected load            | 2,5kW / 10,0A                                      |                                                                                                                                                                                                                                                       |
| Electrical protection     | 16A slow-blowing                                   |                                                                                                                                                                                                                                                       |
| Weight net / with package | ge                                                 | 16,8 kg / 21 kg                                                                                                                                                                                                                                       |
| Dimensions of product / v | vith package (LxWxH)                               | 460 x 280 x 260 mm / 500 x 300 x 420 mm                                                                                                                                                                                                               |
| mance ceramic piston, St  | tainless-Steel valves, S<br>bedestal, rubber-coate | ce-cover made of ABS, Triplex-Piston pump with brass pump head, High-Perfor-<br>tart-Stop system, Unloader Safety-Valve c/w infinitely variable pressure and quan-<br>ed with bayonet quick-change device for wall brackets and trolly, Rotary On-Off |
| Art. No.                  |                                                    | 101223                                                                                                                                                                                                                                                |

# High pressure cleaner Cold water, mobile - series 1x1

| Туре                                         |                                                    | KD323-Standard                                                                                                                                                                                                                                       |
|----------------------------------------------|----------------------------------------------------|------------------------------------------------------------------------------------------------------------------------------------------------------------------------------------------------------------------------------------------------------|
| Voltage                                      | 1/ 230V / 50Hz                                     | 10m HP-Hose DN06 - 250bar                                                                                                                                                                                                                            |
| Operating pressure                           | 30-120bar/ 3-12MPa                                 | Trigger-Gun with swivel                                                                                                                                                                                                                              |
| Max. pressure                                | 140bar/ 14MPa                                      | <ul> <li>Spray-Lance 900mm c/w Adjustable nozzle</li> <li>Stainless-Steel Jet-Nozzle 25°</li> </ul>                                                                                                                                                  |
| Discharge capacity                           | 250 - 600l/h                                       | <ul> <li>Detergent-Supply c/w Low-Pressure Injector and metering-valve</li> </ul>                                                                                                                                                                    |
| Nozzle size                                  | 045                                                |                                                                                                                                                                                                                                                      |
| Max. Inlet temperature                       | 45°C                                               |                                                                                                                                                                                                                                                      |
| Pump speed                                   | 2800rpm                                            |                                                                                                                                                                                                                                                      |
| Connected load                               | 2,9kW / 12,5A                                      |                                                                                                                                                                                                                                                      |
| Electrical protection                        | 16A slow-blowing                                   |                                                                                                                                                                                                                                                      |
| Weight net / with package                    |                                                    | 18,6 kg / 22,6 kg                                                                                                                                                                                                                                    |
| Dimensions of product / with package (LxWxH) |                                                    | 460 x 280 x 260 mm / 500 x 300 x 420 mm                                                                                                                                                                                                              |
| mance ceramic piston, St                     | tainless-Steel valves, S<br>bedestal, rubber-coate | ce-cover made of ABS, Triplex-Piston pump with brass pump head, High-Perfor-<br>tart-Stop system, Unloader Safety-Valve c/w infinitely variable pressure and quan-<br>d with bayonet quick-change device for wall brackets and trolly, Rotary On-Off |
| Art. No.                                     |                                                    | 101323                                                                                                                                                                                                                                               |

## High pressure cleaner Cold water, mobile - series 2x2

| Туре                                                                                                                                                                   |                                                                                                                                     | KD523-Standard                                                                                                                                                                                                                                                                         | KD523-Premium                                                                                                                                                                                                                                                                                             |
|------------------------------------------------------------------------------------------------------------------------------------------------------------------------|-------------------------------------------------------------------------------------------------------------------------------------|----------------------------------------------------------------------------------------------------------------------------------------------------------------------------------------------------------------------------------------------------------------------------------------|-----------------------------------------------------------------------------------------------------------------------------------------------------------------------------------------------------------------------------------------------------------------------------------------------------------|
| Voltage<br>Operating pressure<br>Max. pressure<br>Discharge capacity<br>Nozzle size<br>Max. Inlet temperature<br>Pump speed<br>Connected load<br>Electrical protection | 1/ 230V/ 50Hz<br>30 -130bar/ 3-13MPa<br>150bar/ 15MPa<br>300 - 600l/h<br>040<br>45°C<br>1400rpm<br>2,6kW / 9,0A<br>16A slow-blowing | <ul> <li>10m HP-Hose DN06 - 250bar</li> <li>Trigger-Gun with swivel</li> <li>Spray-Lance 900mm c/w Vario-<br/>Nozzle</li> <li>Stainless-Steel Jet-Nozzle 25°</li> <li>2l Cleaning-Detergent tank</li> <li>Detergent-Supply c/w Low-Pressure<br/>Injector and metering-valve</li> </ul> | <ul> <li>Hose-Reel</li> <li>15m HP-Hose DN08 - 250bar</li> <li>Trigger-Gun with swivel</li> <li>Spray-Lance 900mm c/w Vario-<br/>Nozzle</li> <li>Stainless-Steel Jet-Nozzle 25°</li> <li>2l Cleaning-Detergent tank</li> <li>Detergent-Supply c/w Low-Pressure<br/>Injector and metering-valve</li> </ul> |
| Weight net / with package                                                                                                                                              | ge                                                                                                                                  | 34 kg / 38 kg                                                                                                                                                                                                                                                                          | 36 kg / 40 kg                                                                                                                                                                                                                                                                                             |
| Dimensions device / with package (LxWxH)                                                                                                                               |                                                                                                                                     | 380 x 380 x 900 mm/ 800 x 400 x 580 mm                                                                                                                                                                                                                                                 | 390 x 380 x 900 mm/ 800 x 400 x 580 mm                                                                                                                                                                                                                                                                    |
| formance ceramic piston                                                                                                                                                | , Stainless-Steel valve                                                                                                             | ce-cover made of ABS, Triplex-Piston pum<br>s, Start-Stop system, Unloader Safety-Valv<br>er support, Storage possibility for all acce                                                                                                                                                 | e c/w infinitely variable pressure and                                                                                                                                                                                                                                                                    |
| Art. No.                                                                                                                                                               |                                                                                                                                     | 202523                                                                                                                                                                                                                                                                                 | 212523                                                                                                                                                                                                                                                                                                    |