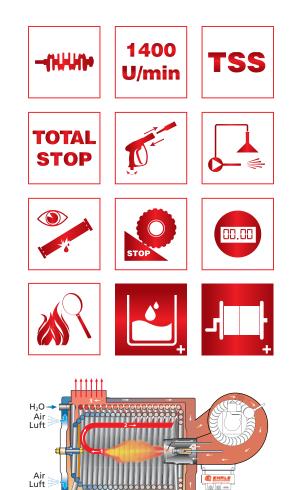

### **EHRLE** attributes

High pressure cleaner characteristics

Triplex-Piston-Pump Ceramic pump plunger, Stainless Steel pump valves and brass pump-head for long durability.

TSS-System with pump off delay During breaks longer than 90 seconds, the unit switches automatically to stand-by position. After opening the trigger-gun again, the unit is immediately ready for operation. The durability of the High-Pres sure Pump is also higher.

High-Pressure Chemical with Dosing-Valve Any cleaning-detergents can be applied during high-pressure stage by opening the Dosing-Valve. The High-Pressure Pump will absorb detergents together with water and pressurize it.

Information on recommended daily time of use.

Water-Break Tank for Separation No additional check unit Valve necessary -Machines conforms to Water-Board Re gulations. 30% increased Cleaning-Power due to no Chemical-Injector. Water-Break Tank help to protects pump from water starvation.

Patent Wheel-Brake (requirement by Law) with large rubberwheels - no small castors.

(Optional)

This professional Hose-Reel with stainless steel shaft is equipped with a folding handle doubling as a reel-brake. Up to 40m of High-Pressure Hose on the hose-re el ensure a wide action radius and easy storage.

#### EHRLE horizontal-heatcoil

with 3-pass System. Highest Efficiency – with environmentally fri endly low Emmissions! No additional insulation required - cold air is used to cool the Boiler. Separate Burner-Motor for professional use, ensures increased reliabilty.

#### 1400 U/min

All EHRLE High-Pressure Cleaners are equipped with slow-running, air-cooled and 4-pole electric Motors.

Total Switch off after 20min In case the Unit is not used in the stand-by mode for more than 20min it will switch off itself. The Unit can be re-started at the On/Off Switch for normal operation.

Leckage Recognition In the event of leaking parts in the High-Pressure Cleaner, or any Gun or Hose leaking, the Unit shuts itself down.

**Optical Flame-Monitor** on all High-Pressure Cleaners of Series ETRONIC II and static Units in order to comply with legal requirements.

The quick-coupling system by using the EHRLE QC315 quick-coupling system Accessories, Guns, Lances and Nozzles can be changed without the use of Tools. The EHRLE QC315 Guns incorpo rate an anti-twist Swivel for Hoses.