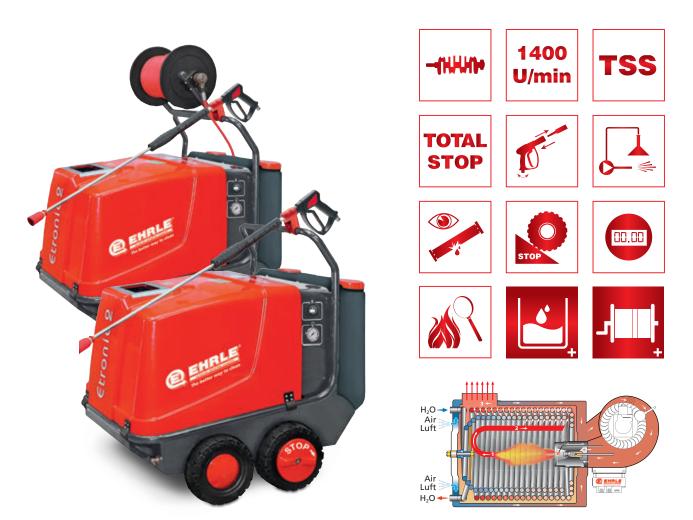

### **EHRLE** attributes

High pressure cleaner characteristics

Triplex-Piston-Pump Ceramic pump plunger, Stainless Steel pump valves and brass pump-head for long durability.

TSS-System with pump off delay During breaks longer than 90 seconds, the unit switches automatically to stand-by position. After opening the trigger-gun again, the unit is immediately ready for operation. The durability of the High-Pres sure Pump is also higher.

High-Pressure Chemical with Dosing-Valve Any cleaning-detergents can be applied during high-pressure stage by opening the Dosing-Valve. The High-Pressure Pump will absorb detergents together with water and pressurize it.

Information on recommended daily time of use.

Water-Break Tank for Separation No additional check unit Valve necessary -Machines conforms to Water-Board Re gulations. 30% increased Cleaning-Power due to no Chemical-Injector. Water-Break Tank help to protects pump from water starvation.

Patent Wheel-Brake (requirement by Law) with large rubberwheels - no small castors.

(Optional)

This professional Hose-Reel with stainless steel shaft is equipped with a folding handle doubling as a reel-brake. Up to 40m of High-Pressure Hose on the hose-re el ensure a wide action radius and easy storage.

#### EHRLE horizontal-heatcoil

with 3-pass System. Highest Efficiency – with environmentally fri endly low Emmissions! No additional insulation required - cold air is used to cool the Boiler. Separate Burner-Motor for professional use, ensures increased reliabilty.

#### 1400 U/min

All EHRLE High-Pressure Cleaners are equipped with slow-running, air-cooled and 4-pole electric Motors.

Total Switch off after 20min In case the Unit is not used in the stand-by mode for more than 20min it will switch off itself. The Unit can be re-started at the On/Off Switch for normal operation.

Leckage Recognition In the event of leaking parts in the High-Pressure Cleaner, or any Gun or Hose leaking, the Unit shuts itself down.

**Optical Flame-Monitor** on all High-Pressure Cleaners of Series ETRONIC II and static Units in order to comply with legal requirements.

The quick-coupling system by using the EHRLE QC315 quick-coupling system Accessories, Guns, Lances and Nozzles can be changed without the use of Tools. The EHRLE QC315 Guns incorpo rate an anti-twist Swivel for Hoses.