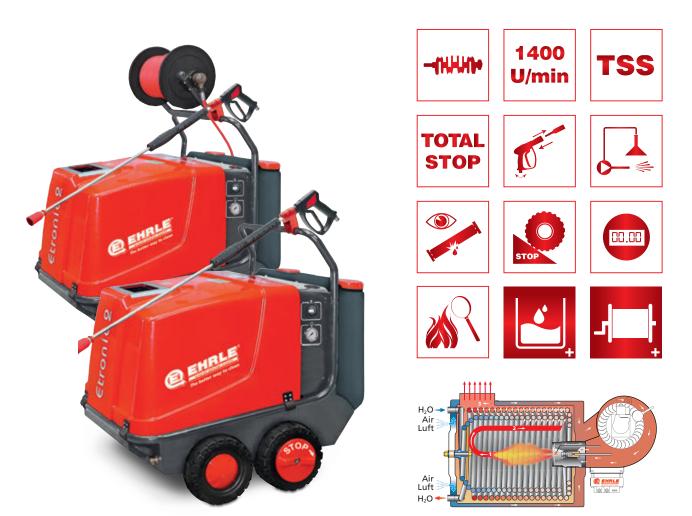

### **EHRLE** attributes

High pressure cleaner characteristics

Triplex-Piston-Pump Ceramic pump plunger, Stainless Steel pump valves and brass pump-head for long durability.

TSS-System with pump off delay During breaks longer than 90 seconds, the unit switches automatically to stand-by position. After opening the trigger-gun again, the unit is immediately ready for operation. The durability of the High-Pres sure Pump is also higher.

High-Pressure Chemical with Dosing-Valve Any cleaning-detergents can be applied during high-pressure stage by opening the Dosing-Valve. The High-Pressure Pump will absorb detergents together with water and pressurize it.

Information on recommended daily time of use.

Water-Break Tank for Separation No additional check unit Valve necessary -Machines conforms to Water-Board Re gulations. 30% increased Cleaning-Power due to no Chemical-Injector. Water-Break Tank help to protects pump from water starvation.

Patent Wheel-Brake (requirement by Law) with large rubberwheels - no small castors.

(Optional)

This professional Hose-Reel with stainless steel shaft is equipped with a folding handle doubling as a reel-brake. Up to 40m of High-Pressure Hose on the hose-re el ensure a wide action radius and easy storage.

#### EHRLE horizontal-heatcoil

with 3-pass System. Highest Efficiency – with environmentally fri endly low Emmissions! No additional insulation required - cold air is used to cool the Boiler. Separate Burner-Motor for professional use, ensures increased reliabilty.

#### 1400 U/min

All EHRLE High-Pressure Cleaners are equipped with slow-running, air-cooled and 4-pole electric Motors.

Total Switch off after 20min In case the Unit is not used in the stand-by mode for more than 20min it will switch off itself. The Unit can be re-started at the On/Off Switch for normal operation.

Leckage Recognition In the event of leaking parts in the High-Pressure Cleaner, or any Gun or Hose leaking, the Unit shuts itself down.

**Optical Flame-Monitor** on all High-Pressure Cleaners of Series ETRONIC II and static Units in order to comply with legal requirements.

The quick-coupling system by using the EHRLE QC315 quick-coupling system Accessories, Guns, Lances and Nozzles can be changed without the use of Tools. The EHRLE QC315 Guns incorpo rate an anti-twist Swivel for Hoses.