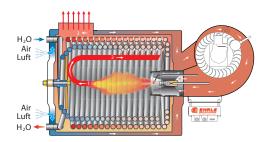

#### EHRLE horizontal-heatcoil

with 3-pass System. Highest Efficiency – with environmentally fri endly low Emmissions! No additional insulation required - cold air is used to cool the Boiler. Separate Burner-Motor for professional use, ensures increased reliabilty.