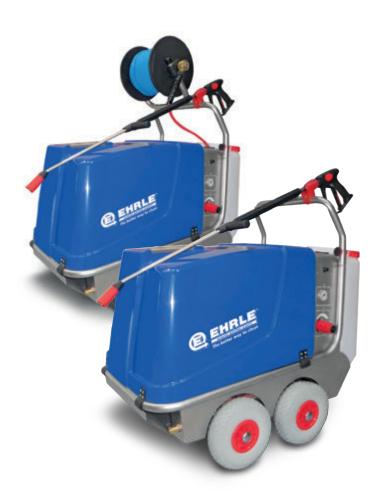

Patent Wheel-Brake (requirement by Law) with large rubberwheels - no small castors.

(Optional)

This professional Hose-Reel with stainless steel shaft is equipped with a folding handle doubling as a reel-brake. Up to 40m of High-Pressure Hose on the hose-re el ensure a wide action radius and easy storage.