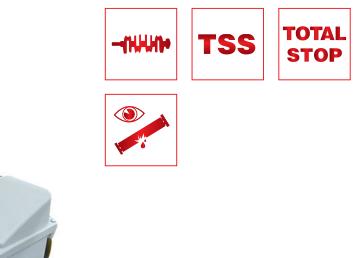

### **EHRLE** attributes

High pressure cleaner characteristics

Triplex-Piston-Pump Ceramic pump plunger, Stainless Steel pump valves and brass pump-head for long durability.

TSS-System with pump off delay During breaks longer than 90 seconds, the unit switches automatically to stand-by position. After opening the trigger-gun again, the unit is immediately ready for operation. The durability of the High-Pres sure Pump is also higher.

#### 1400 U/min

All EHRLE High-Pressure Cleaners are equipped with slow-running, air-cooled and 4-pole electric Motors.

Total Switch off after 20min In case the Unit is not used in the stand-by mode for more than 20min it will switch off itself. The Unit can be re-started at the On/Off Switch for normal operation.

Leckage Recognition In the event of leaking parts in the High-Pressure Cleaner, or any Gun or Hose leaking, the Unit shuts itself down.

**Optical Flame-Monitor** on all High-Pressure Cleaners of Series ETRONIC II and static Units in order to comply with legal requirements.