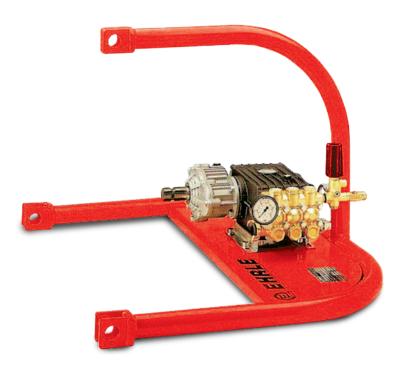

Self-supporting, robust, rotation-moulded device-chassis, impact-resistant device-cover made of ABS, triplex-piston pump with brass pump head, nickel plated, high-performance ceramic piston, stainless-steel valves, leakage-return, start-stop system with switch-off delay, total-switch-off after 20min, unloader safety-valve c/w infinitely variable pressure and quantity regulation, 2 large rubber wheels for rough terrain with rubber stand, storage possibility for all accessories, robust rotary on-off switch, 5,0m connection cable, removable ergonomic drawbar