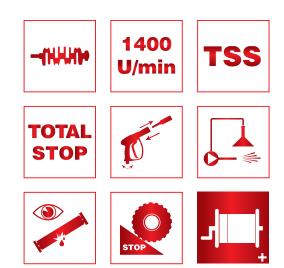

### **EHRLE** attributes

High pressure cleaner characteristics

Triplex-Piston-Pump Ceramic pump plunger, Stainless Steel pump valves and brass pump-head for long durability.

TSS-System with pump off delay During breaks longer than 90 seconds, the unit switches automatically to stand-by position. After opening the trigger-gun again, the unit is immediately ready for operation. The durability of the High-Pres sure Pump is also higher.

#### 1400 U/min

All EHRLE High-Pressure Cleaners are equipped with slow-running, air-cooled and 4-pole electric Motors.

Total Switch off after 20min In case the Unit is not used in the stand-by mode for more than 20min it will switch off itself. The Unit can be re-started at the On/Off Switch for normal operation.

Leckage Recognition In the event of leaking parts in the High-Pressure Cleaner, or any Gun or Hose leaking, the Unit shuts itself down.

**Optical Flame-Monitor** on all High-Pressure Cleaners of Series ETRONIC II and static Units in order to comply with legal requirements.

The quick-coupling system by using the EHRLE QC315 quick-coupling system Accessories, Guns, Lances and Nozzles can be changed without the use of Tools. The EHRLE QC315 Guns incorpo rate an anti-twist Swivel for Hoses.