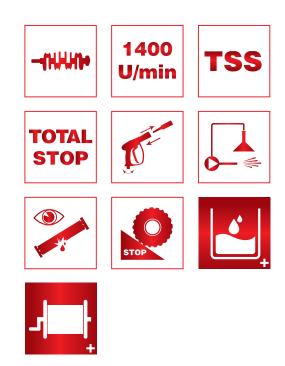

### **EHRLE** attributes

High pressure cleaner characteristics

Triplex-Piston-Pump Ceramic pump plunger, Stainless Steel pump valves and brass pump-head for long durability.

TSS-System with pump off delay During breaks longer than 90 seconds, the unit switches automatically to stand-by position. After opening the trigger-gun again, the unit is immediately ready for operation. The durability of the High-Pres sure Pump is also higher.

#### 1400 U/min

All EHRLE High-Pressure Cleaners are equipped with slow-running, air-cooled and 4-pole electric Motors.

Total Switch off after 20min In case the Unit is not used in the stand-by mode for more than 20min it will switch off itself. The Unit can be re-started at the On/Off Switch for normal operation.

Leckage Recognition In the event of leaking parts in the High-Pressure Cleaner, or any Gun or Hose leaking, the Unit shuts itself down.

**Optical Flame-Monitor** on all High-Pressure Cleaners of Series ETRONIC II and static Units in order to comply with legal requirements.

The quick-coupling system by using the EHRLE QC315 quick-coupling system Accessories, Guns, Lances and Nozzles can be changed without the use of Tools. The EHRLE QC315 Guns incorpo rate an anti-twist Swivel for Hoses.

Information on recommended daily time of use.

Water-Break Tank for Separation No additional check unit Valve necessary -Machines conforms to Water-Board Re gulations. 30% increased Cleaning-Power due to no Chemical-Injector. Water-Break Tank help to protects pump from water starvation.

Patent Wheel-Brake (requirement by Law) with large rubberwheels - no small castors.

(Optional)

This professional Hose-Reel with stainless steel shaft is equipped with a folding handle doubling as a reel-brake. Up to 40m of High-Pressure Hose on the hose-re el ensure a wide action radius and easy storage.