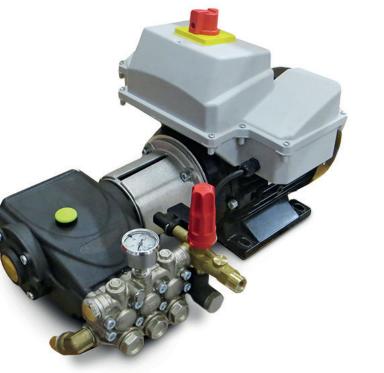

### **EHRLE** attributes

High pressure cleaner characteristics

Triplex-Piston-Pump Ceramic pump plunger, Stainless Steel pump valves and brass pump-head for long durability.

TSS-System with pump off delay During breaks longer than 90 seconds, the unit switches automatically to stand-by position. After opening the trigger-gun again, the unit is immediately ready for operation. The durability of the High-Pres sure Pump is also higher.

#### 1400 U/min

All EHRLE High-Pressure Cleaners are equipped with slow-running, air-cooled and 4-pole electric Motors.

Total Switch off after 20min In case the Unit is not used in the stand-by mode for more than 20min it will switch off itself. The Unit can be re-started at the On/Off Switch for normal operation.

Leckage Recognition In the event of leaking parts in the High-Pressure Cleaner, or any Gun or Hose leaking, the Unit shuts itself down.

**Optical Flame-Monitor** on all High-Pressure Cleaners of Series ETRONIC II and static Units in order to comply with legal requirements.