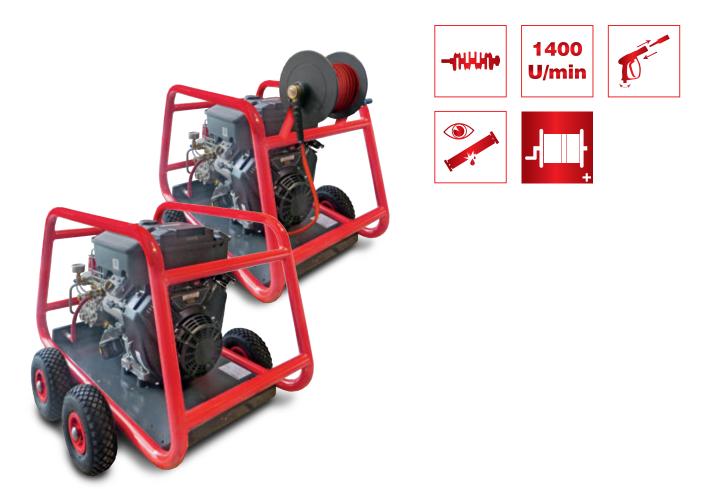

Patent Wheel-Brake (requirement by Law) with large rubberwheels - no small castors.

(Optional)

This professional Hose-Reel with stainless steel shaft is equipped with a folding handle doubling as a reel-brake. Up to 40m of High-Pressure Hose on the hose-re el ensure a wide action radius and easy storage.

#### 1400 U/min

All EHRLE High-Pressure Cleaners are equipped with slow-running, air-cooled and 4-pole electric Motors.

Total Switch off after 20min In case the Unit is not used in the stand-by mode for more than 20min it will switch off itself. The Unit can be re-started at the On/Off Switch for normal operation.