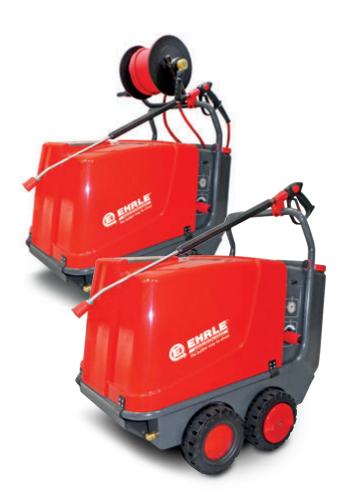

Patent Wheel-Brake (requirement by Law) with large rubberwheels - no small castors.

(Optional)

This professional Hose-Reel with stainless steel shaft is equipped with a folding handle doubling as a reel-brake. Up to 40m of High-Pressure Hose on the hose-re el ensure a wide action radius and easy storage.