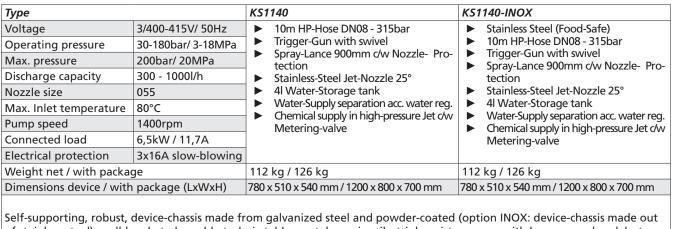

## High pressure cleaner Cold water, mobile/ stationary - series 1x1

| Туре                      |                                                    | KD223-Standard                                                                                                                                                                                                                                        |
|---------------------------|----------------------------------------------------|-------------------------------------------------------------------------------------------------------------------------------------------------------------------------------------------------------------------------------------------------------|
| Voltage                   | 1/ 230V / 50Hz                                     | 10m HP-Hose DN06 - 250bar                                                                                                                                                                                                                             |
| Operating pressure        | 30-120bar/ 3-12MPa                                 | <ul> <li>Trigger-Gun with swivel</li> </ul>                                                                                                                                                                                                           |
| Max. pressure             | 140bar/ 14MPa                                      | <ul> <li>Spray-Lance 900mm c/w Adjustable nozzle</li> <li>Stainless-Steel Jet-Nozzle 25°</li> </ul>                                                                                                                                                   |
| Discharge capacity        | 200 - 500l/h                                       | <ul> <li>Detergent-Supply c/w Low-Pressure Injector and metering-valve</li> </ul>                                                                                                                                                                     |
| Nozzle size               | 034                                                |                                                                                                                                                                                                                                                       |
| Max. Inlet temperature    | 45°C                                               |                                                                                                                                                                                                                                                       |
| Pump speed                | 2800rpm                                            |                                                                                                                                                                                                                                                       |
| Connected load            | 2,5kW / 10,0A                                      |                                                                                                                                                                                                                                                       |
| Electrical protection     | 16A slow-blowing                                   |                                                                                                                                                                                                                                                       |
| Weight net / with package | ge                                                 | 16,8 kg / 21 kg                                                                                                                                                                                                                                       |
| Dimensions of product / v | vith package (LxWxH)                               | 460 x 280 x 260 mm / 500 x 300 x 420 mm                                                                                                                                                                                                               |
| mance ceramic piston, St  | tainless-Steel valves, S<br>bedestal, rubber-coate | ce-cover made of ABS, Triplex-Piston pump with brass pump head, High-Perfor-<br>tart-Stop system, Unloader Safety-Valve c/w infinitely variable pressure and quan-<br>ed with bayonet quick-change device for wall brackets and trolly, Rotary On-Off |
| Art. No.                  |                                                    | 101223                                                                                                                                                                                                                                                |