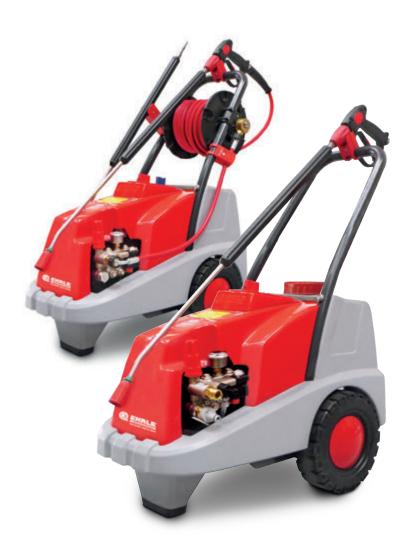

Cold water, mobile - series 3x3 KD623

| Туре                                     |                    | KD623-Standard                                              | KD623-Premium                                                                               |
|------------------------------------------|--------------------|-------------------------------------------------------------|---------------------------------------------------------------------------------------------|
| Voltage                                  | 1/ 230V/ 50Hz      | 10m HP-Hose DN06 - 250bar                                   | ► Hose-Reel                                                                                 |
| Operating pressure                       | 30-160bar/ 3-16MPa | Trigger-Gun with swivel                                     | 15m HP-Hose DN06 - 250bar                                                                   |
| Max. pressure                            | 180bar/ 18MPa      | <ul> <li>Spray-Lance 900mm c/w Vario-<br/>Nozzle</li> </ul> | <ul> <li>Trigger-Gun with swivel</li> <li>Spray-Lance 900mm c/w Nozzle-</li> </ul>          |
| Discharge capacity                       | 300 - 600 l/h      | <ul> <li>Stainless-Steel Jet-Nozzle 25°</li> </ul>          | Protection                                                                                  |
| Nozzle size                              | 034                | <ul> <li>15I Cleaning-Detergent tank</li> </ul>             | <ul> <li>Stainless-Steel Jet-Nozzle 25°</li> </ul>                                          |
| Max. Inlet temperature                   | 45°C               | Detergent-Supply c/w Low-                                   | Spray-Lance 900mm c/w Rotary-Nozzle                                                         |
| Pump speed                               | 1400rpm            | Pressure Injector and metering-valve                        | <ul> <li>17I Water-Storage tank</li> <li>Water-Supply separation acc. water reg.</li> </ul> |
| Connected load                           | 2,9kW / 14,2A      |                                                             | <ul> <li>Chemical supply in high-pressure Jet c/w</li> </ul>                                |
| Electrical protection                    | 16A slow-blowing   |                                                             | Metering-valve                                                                              |
| Weight net / with package                |                    | 46 kg / 66 kg                                               | 50 kg / 70 kg                                                                               |
| Dimensions device / with package (LxWxH) |                    | 805 x 485 x 950 mm / 790 x 595 x 810 mm                     | 830 x 485 x 950 mm / 790 x 595 x 810 mm                                                     |
|                                          |                    |                                                             |                                                                                             |

Self-supporting, robust, rotation-moulded device-chassis, impact-resistant device-cover made of ABS, triplex-piston pump with brass pump head, nickel plated, high-performance ceramic piston, stainless-steel valves, leakage-return, start-stop system with switch-off delay, total-switch-off after 20min, unloader safety-valve c/w infinitely variable pressure and quantity regulation, 2 large rubber wheels for rough terrain with rubber stand, storage possibility for all accessories, robust rotary on-off switch, 5,0m connection cable, removable ergonomic drawbar