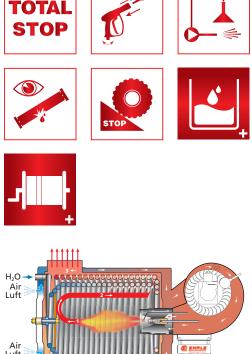

#### EHRLE horizontal-heatcoil

with 3-pass System. Highest Efficiency – with environmentally fri endly low Emmissions! No additional insulation required - cold air is used to cool the Boiler. Separate Burner-Motor for professional use, ensures increased reliabilty.

Leckage Recognition In the event of leaking parts in the High-Pressure Cleaner, or any Gun or Hose leaking, the Unit shuts itself down.

**Optical Flame-Monitor** on all High-Pressure Cleaners of Series ETRONIC II and static Units in order to comply with legal requirements.