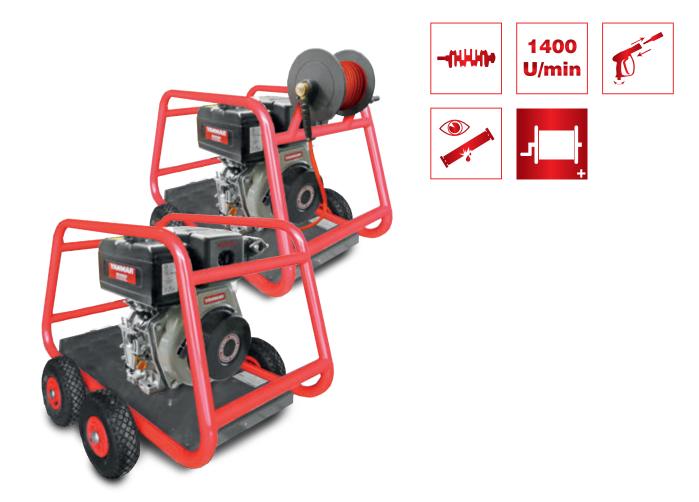

Patent Wheel-Brake (requirement by Law) with large rubberwheels - no small castors.

(Optional)

This professional Hose-Reel with stainless steel shaft is equipped with a folding handle doubling as a reel-brake. Up to 40m of High-Pressure Hose on the hose-re el ensure a wide action radius and easy storage.

#### 1400 U/min

All EHRLE High-Pressure Cleaners are equipped with slow-running, air-cooled and 4-pole electric Motors.

Total Switch off after 20min In case the Unit is not used in the stand-by mode for more than 20min it will switch off itself. The Unit can be re-started at the On/Off Switch for normal operation.