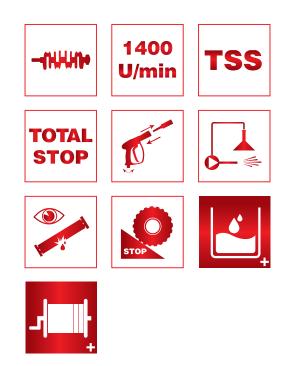

### **EHRLE** attributes

High pressure cleaner characteristics

Triplex-Piston-Pump Ceramic pump plunger, Stainless Steel pump valves and brass pump-head for long durability.

TSS-System with pump off delay During breaks longer than 90 seconds, the unit switches automatically to stand-by position. After opening the trigger-gun again, the unit is immediately ready for operation. The durability of the High-Pres sure Pump is also higher.

#### 1400 U/min

All EHRLE High-Pressure Cleaners are equipped with slow-running, air-cooled and 4-pole electric Motors.

Total Switch off after 20min In case the Unit is not used in the stand-by mode for more than 20min it will switch off itself. The Unit can be re-started at the On/Off Switch for normal operation.

Leckage Recognition In the event of leaking parts in the High-Pressure Cleaner, or any Gun or Hose leaking, the Unit shuts itself down.

**Optical Flame-Monitor** on all High-Pressure Cleaners of Series ETRONIC II and static Units in order to comply with legal requirements.

The quick-coupling system by using the EHRLE QC315 quick-coupling system Accessories, Guns, Lances and Nozzles can be changed without the use of Tools. The EHRLE QC315 Guns incorpo rate an anti-twist Swivel for Hoses.

Information on recommended daily time of use.

Water-Break Tank for Separation No additional check unit Valve necessary -Machines conforms to Water-Board Re gulations. 30% increased Cleaning-Power due to no Chemical-Injector. Water-Break Tank help to protects pump from water starvation.

Patent Wheel-Brake (requirement by Law) with large rubberwheels - no small castors.

(Optional)

This professional Hose-Reel with stainless steel shaft is equipped with a folding handle doubling as a reel-brake. Up to 40m of High-Pressure Hose on the hose-re el ensure a wide action radius and easy storage.