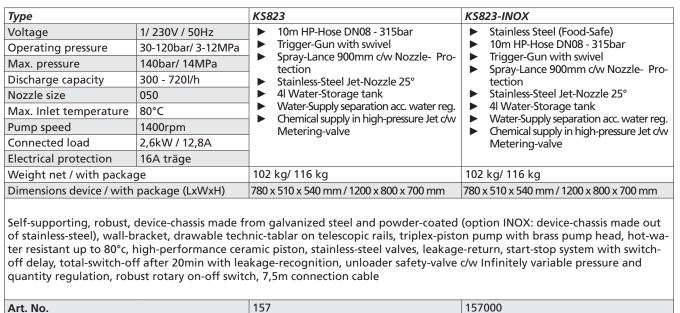

stant, self-supporting device chassis, impact-resistant device-cover made of steel galvanized and powder-coated, triplex-piston pump with brass pump head, high-performance ceramic piston, stainless-steel valves, leakage-return, gearbox for reducing the high-pressure pump speed, separately driven burner motor for heating, 4-fold safety system, consisting of pressure-switch, unloader safety-valve c/w Infinitely variable pressure and quantity regulation, safety-valve and thermostat, automatic load-idle speed control, 4 large ruber-pneumatic tires for rough terrain, storage possibility for all accessories, removable standard diesel-canister 20I, external 2-way detergent supply, removable ergonomic drawbar

Art. No.

158002



Cold water, stationary - series KS KS823 - hot water resistant









Cold water, stationary - series KS KS1140 - hot water resistant







Self-supporting, robust, device-chassis made from galvanized steel and powder-coated (option INOX: device-chassis made out of stainless-steel), wall-bracket, drawable technic-tablar on telescopic rails, triplex-piston pump with brass pump head, hot-water resistant up to 80°c, high-performance ceramic piston, stainless-steel valves, leakage-return, start-stop system with switchoff delay, total-switch-off after 20min with leakage-recognition, unloader safety-valve c/w Infinitely variable pressure and quantity regulation, robust rotary on-off switch, 7,5m connection cable

Art. No.

155000



KSM1840 – hot water resistant





| Туре                        |                           | KSM1840