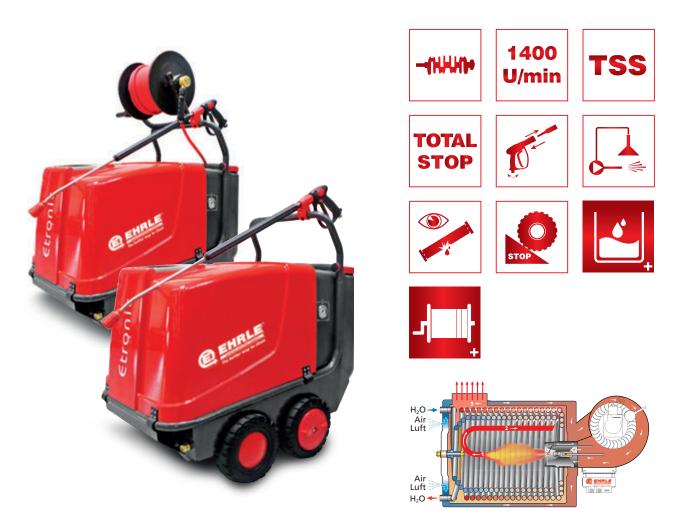

### **EHRLE** attributes

High pressure cleaner characteristics

Triplex-Piston-Pump Ceramic pump plunger, Stainless Steel pump valves and brass pump-head for long durability.

TSS-System with pump off delay During breaks longer than 90 seconds, the unit switches automatically to stand-by position. After opening the trigger-gun again, the unit is immediately ready for operation. The durability of the High-Pres sure Pump is also higher.

High-Pressure Chemical with Dosing-Valve Any cleaning-detergents can be applied during high-pressure stage by opening the Dosing-Valve. The High-Pressure Pump will absorb detergents together with water and pressurize it.

Information on recommended daily time of use.

Water-Break Tank for Separation No additional check unit Valve necessary -Machines conforms to Water-Board Re gulations. 30% increased Cleaning-Power due to no Chemical-Injector. Water-Break Tank help to protects pump from water starvation.

Patent Wheel-Brake (requirement by Law) with large rubberwheels - no small castors.

(Optional)

This professional Hose-Reel with stainless steel shaft is equipped with a folding handle doubling as a reel-brake. Up to 40m of High-Pressure Hose on the hose-re el ensure a wide action radius and easy storage.

#### EHRLE horizontal-heatcoil

with 3-pass System. Highest Efficiency – with environmentally fri endly low Emmissions! No additional insulation required - cold air is used to cool the Boiler. Separate Burner-Motor for professional use, ensures increased reliabilty.

#### 1400 U/min

All EHRLE High-Pressure Cleaners are equipped with slow-running, air-cooled and 4-pole electric Motors.

Total Switch off after 20min In case the Unit is not used in the stand-by mode for more than 20min it will switch off itself. The Unit can be re-started at the On/Off Switch for normal operation.

Leckage Recognition In the event of leaking parts in the High-Pressure Cleaner, or any Gun or Hose leaking, the Unit shuts itself down.

**Optical Flame-Monitor** on all High-Pressure Cleaners of Series ETRONIC II and static Units in order to comply with legal requirements.

The quick-coupling system by using the EHRLE QC315 quick-coupling system Accessories, Guns, Lances and Nozzles can be changed without the use of Tools. The EHRLE QC315 Guns incorpo rate an anti-twist Swivel for Hoses.