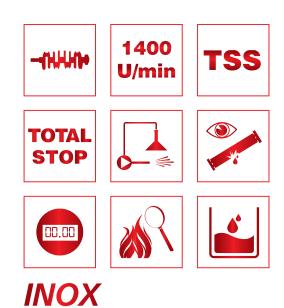

### **EHRLE** attributes

High pressure cleaner characteristics

Triplex-Piston-Pump Ceramic pump plunger, Stainless Steel pump valves and brass pump-head for long durability.

TSS-System with pump off delay During breaks longer than 90 seconds, the unit switches automatically to stand-by position. After opening the trigger-gun again, the unit is immediately ready for operation. The durability of the High-Pres sure Pump is also higher.

#### 1400 U/min

All EHRLE High-Pressure Cleaners are equipped with slow-running, air-cooled and 4-pole electric Motors.

Total Switch off after 20min In case the Unit is not used in the stand-by mode for more than 20min it will switch off itself. The Unit can be re-started at the On/Off Switch for normal operation.

Leckage Recognition In the event of leaking parts in the High-Pressure Cleaner, or any Gun or Hose leaking, the Unit shuts itself down.

**Optical Flame-Monitor** on all High-Pressure Cleaners of Series ETRONIC II and static Units in order to comply with legal requirements.