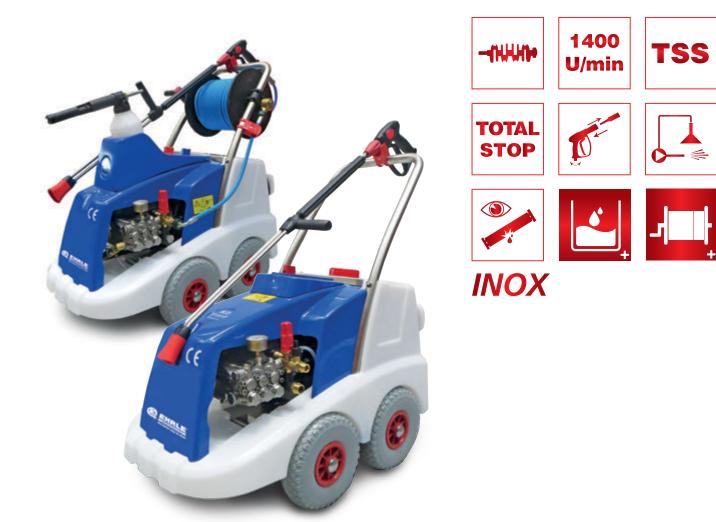

### **EHRLE** attributes

High pressure cleaner characteristics

Triplex-Piston-Pump Ceramic pump plunger, Stainless Steel pump valves and brass pump-head for long durability.

TSS-System with pump off delay During breaks longer than 90 seconds, the unit switches automatically to stand-by position. After opening the trigger-gun again, the unit is immediately ready for operation. The durability of the High-Pres sure Pump is also higher.

High-Pressure Chemical with Dosing-Valve Any cleaning-detergents can be applied during high-pressure stage by opening the Dosing-Valve. The High-Pressure Pump will absorb detergents together with water and pressurize it.

Information on recommended daily time of use.

Water-Break Tank for Separation No additional check unit Valve necessary -Machines conforms to Water-Board Re gulations. 30% increased Cleaning-Power due to no Chemical-Injector. Water-Break Tank help to protects pump from water starvation.

Patent Wheel-Brake (requirement by Law) with large rubberwheels - no small castors.

(Optional)

This professional Hose-Reel with stainless steel shaft is equipped with a folding handle doubling as a reel-brake. Up to 40m of High-Pressure Hose on the hose-re el ensure a wide action radius and easy storage.

#### 1400 U/min

All EHRLE High-Pressure Cleaners are equipped with slow-running, air-cooled and 4-pole electric Motors.

Total Switch off after 20min In case the Unit is not used in the stand-by mode for more than 20min it will switch off itself. The Unit can be re-started at the On/Off Switch for normal operation.

Leckage Recognition In the event of leaking parts in the High-Pressure Cleaner, or any Gun or Hose leaking, the Unit shuts itself down.

**Optical Flame-Monitor** on all High-Pressure Cleaners of Series ETRONIC II and static Units in order to comply with legal requirements.

The quick-coupling system by using the EHRLE QC315 quick-coupling system Accessories, Guns, Lances and Nozzles can be changed without the use of Tools. The EHRLE QC315 Guns incorpo rate an anti-twist Swivel for Hoses.