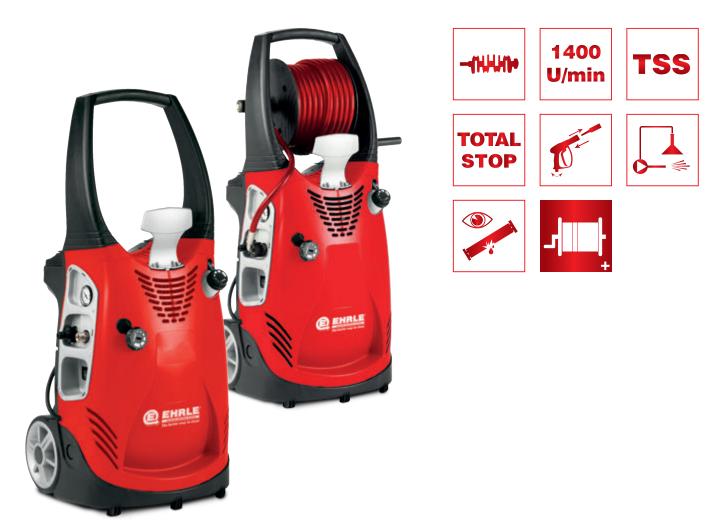

#### 1400 U/min

All EHRLE High-Pressure Cleaners are equipped with slow-running, air-cooled and 4-pole electric Motors.

Total Switch off after 20min In case the Unit is not used in the stand-by mode for more than 20min it will switch off itself. The Unit can be re-started at the On/Off Switch for normal operation.

### **EHRLE** attributes

High pressure cleaner characteristics

Triplex-Piston-Pump Ceramic pump plunger, Stainless Steel pump valves and brass pump-head for long durability.

TSS-System with pump off delay During breaks longer than 90 seconds, the unit switches automatically to stand-by position. After opening the trigger-gun again, the unit is immediately ready for operation. The durability of the High-Pres sure Pump is also higher.