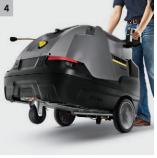

## 4 Mobility

- Jogger principle with large wheels and steering roller.
- Large integrated handles in the chassis.