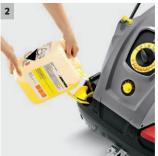

## 2 Ease of use

- Intuitive operation with large single-button selector switch.
- Large tank opening with filling chute.