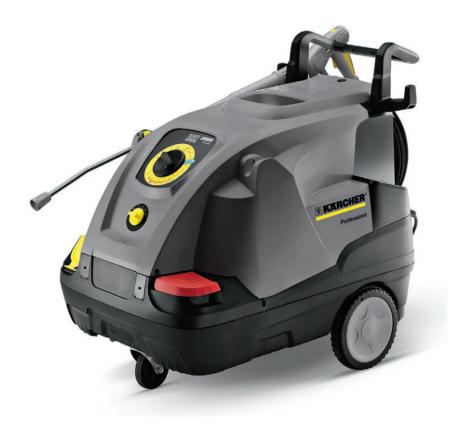

## HDS 6/10-4 C

Compact hot water high-pressure cleaner with eco!efficiency mode and 4-pole motor for longer period of operation.

- 1 Efficiency
- eco!efficiency mode economical and environmentally friendly, even during longer periods of use.
- Reduces fuel consumption and CO2 emissions by 20%

- 3 Storage
- Lockable accessory compartment for nozzles, tools, etc.
- Storage hooks for power cord and high-pressure hose.

## 2 Ease of use

- Intuitive operation with large single-button selector switch.
- Large tank opening with filling chute.

## 4 Mobility

- Jogger principle with large wheels and steering roller.
- Large integrated handles in the chassis.

## HDS 6/10-4 C

- Economical eco!efficiency mode4-pole, water cooled electric motor

| Technical data         |           |               |
|------------------------|-----------|---------------|
| Order Number           |           | 1.170-901.0   |
| EAN code               |           | 4054278167879 |
| Current type           | Ph/V/Hz   | 1 / 240 / 50  |
| Flow rate              | l/h       | 320-610       |
| Pressure               | bar / MPa | 30-105/3-10,5 |
| Max. temperature       | °C        | 80            |
| Power rating           | kW        | 3             |
| Consumption fuel oil   | kg/h      | 3,5           |
| Fuel tank              | 1         | 15            |
| Weight                 | kg        | 104           |
| Dimensions (L x W x H) | mm        | 1060×650×920  |