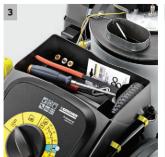

- 3 Storage
- Lockable accessory compartment for nozzles, tools, etc.
- Storage hooks for power cord and high-pressure hose.