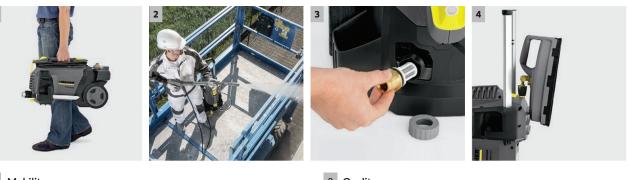

# HD 6/13 C Plus

Company, high preformance pressure washer with unique stand-up or lay-flat operating position and large carry handle.

1 Mobility

1

- Push handle can be retracted at the push of a button.
- Compact package.