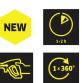

# HD 6/13 C Plus

Company, high preformance pressure washer with unique stand-up or lay-flat operating position and large carry handle.

1 Mobility

1

- Push handle can be retracted at the push of a button.
- Compact package.

#### 2 Flexibility

- Vertical and horizontal operation possible.
- The wheels are not on in horizontal operations. in this way, the machine offers maximum stability.

#### 4 Accessory storage

- Practical nozzle compartments for triple nozzle and rotary nozzle.
- Rubber band for attaching the HP hose.