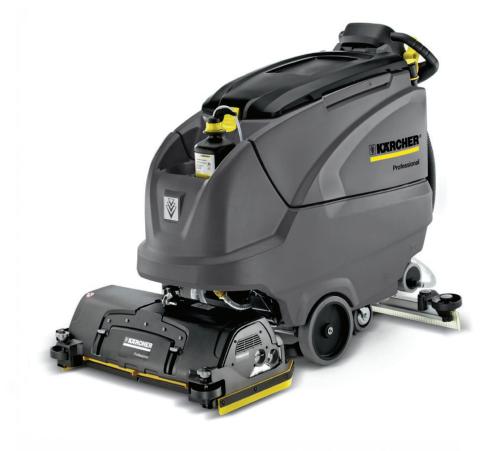

## B 80 W (Roller Brush)

Walk-behind scrubber dryer (80 l) with traction drive. Ideal for 1,500-3,000 m<sup>2</sup>. Configuration example with disc brushes with sweeping function and 75 cm working width.

## 1 4 batteries to choose from

- Battery types: maintenance-free 170 Ah (C5) with fleece technology, maintenance-free 180 Ah (C5), low maintenance 180 Ah (C5) or maintenance-free 240 Ah (C5)
- The charging curve of the built-in charger is perfectly adjusted to the various battery types.

## 2 Brush head with rollers

- With 65 or 75 cm working width.
- Water savings thanks to contra-rotating roller brushes.

## 3 EASY Operation

- Simple to use.
- The basic functions are controlled with EASY switch.

4 eco!efficiency mode

B 80 W (Roller rush)

| Technical data           |                   |                   |
|--------------------------|-------------------|-------------------|
| Order Number             |                   | 1.259-010.2       |
| EAN code                 |                   | 4039784590106     |
| Working width, vacuum    | mm                | 940               |
| Fresh / waste water tank | I                 | 80/80             |
| Max. area preformance    | m²/h              | 3000              |
| Brush rotation speed     | rpm               | 600-1400          |
| Brush contact pressure   | g/cm <sup>2</sup> | -375              |
| Frequency                | Hz                | 50-60             |
| Voltage                  | V                 | 100-240           |
| Motor rating             | W                 | max. 2200         |
| Weight                   | kg                | 129               |
| Dimensions (L x W x H)   | mm                | 1555 x 809 x 1154 |
| Battery voltage          | V                 | 24                |
| Battery capacity         | Ah                | 240               |
| Equipment                |                   |                   |
| Roller brush             |                   |                   |
| FACT                     |                   |                   |
| DOSE                     |                   |                   |
| Pre-sweeping attachment  |                   |                   |
| Traction drive           |                   |                   |
| Battery type             |                   | maintenance-free  |
| Traction motor           | W                 | 575               |
| Included in delivery.    |                   |                   |
|                          |                   |                   |