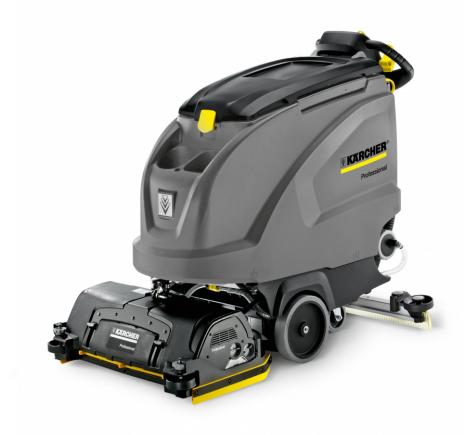

# **B 60 W DOSE (Roller Brush)**

Walk-behind scrubber dryer (60 l) with traction drive. Ideal for 1,000-2,500 m<sup>2</sup>. Configuration example with roller brushes with pre-sweep function, 65 cm working width and battery (180 Ah)

#### 2 Brush head with rollers

- With 55 or 65 cm working width. With integrated sweep bin for coarse particles.
- Water saving thanks to contra-rotating roller brushes.

## 3 EASY Operation

- Simple to use
- The basic functions are controlled with EASY switch.

#### 4 eco!efficiency mode

The eco!efficiency mode is extra quiet and optimal for noise-sensitive areas (e.g. hospitals or hotels).