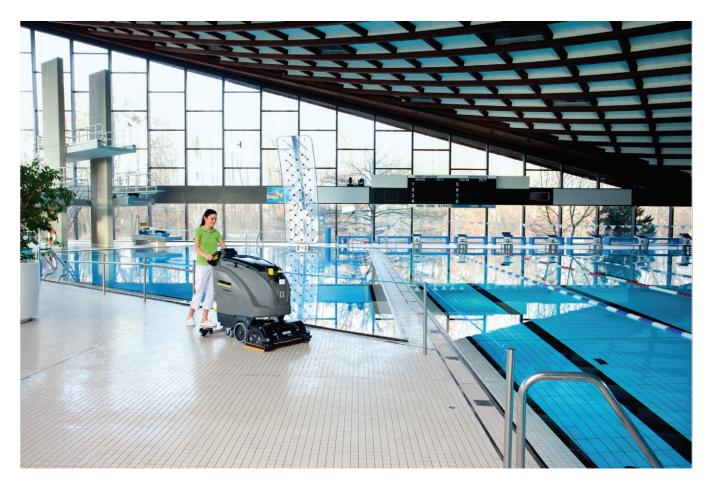

# **B 60 W DOSE (Roller Brush)**

Walk-behind scrubber dryer (60 l) with traction drive. Ideal for 1,000-2,500 m<sup>2</sup>. Configuration example with roller brushes with pre-sweep function, 65 cm working width and battery (180 Ah)