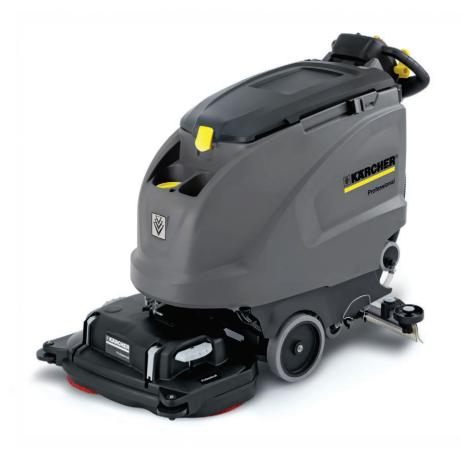

## B 60 W (Disc Brush)

Walk-behind scrubber dryer (60 l) with traction drive. Ideal for 1,000-2,500 m². Configuration example with disc brushes, 65 cm working width and battery (180 Ah)

- 1 4 batteries to choose from
- The charging curve of the built-in charger is perfectly adjecusted to the various battery types.
- For a long battery life.
- 2 Brush head with rollers
- Different working widths availble from 51 to 65 cm.

- 3 EASY Operation
- Simple to use.
- The basic functions are controlled with EASY switch.
- 4 eco!efficiency mode
- The eco!efficiency mode is extra quiet and optimal for noise-sensitive areas (e.g. hospitals or hotels).

## B 60 W (Disc rush)

| Technical data           |                   |                   |
|--------------------------|-------------------|-------------------|
| Order Number             |                   | 1.533-210.2       |
| EAN code                 |                   | 4039784582545     |
| Working width, vacuum    | mm                | 850               |
| Fresh / waste water tank | 1                 | 60/60             |
| Max. area preformance    | m²/h              | 2600              |
| Brush rotation speed     | rpm               | 180               |
| Brush contact pressure   | g/cm <sup>2</sup> | -26               |
| Frequency                | Hz                | 50-60             |
| Voltage                  | V                 | 100-240           |
| Motor rating             | W                 | max. 2100         |
| Weight                   | kg                | 113               |
| Dimensions (L x W x H)   | mm                | 1520 x 746 x 1147 |
| Battery voltage          | V                 | 24                |
| Battery capacity         | Ah                | 180               |
| Equipment                |                   |                   |
| Roller brush             |                   |                   |
| FACT                     |                   |                   |
| DOSE                     |                   |                   |
| Pre-sweeping attachment  |                   |                   |
| Battery type             |                   | maintenance-free  |
| Tank-in-tank system      |                   | I                 |
| Traction motor           | W                 | 300               |
|                          |                   |                   |